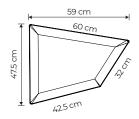

#### Volo Panels

| Code   | Description                           |   |
|--------|---------------------------------------|---|
| 7F1007 | Pair of Volo panels with 10cm bracket |   |
|        |                                       | ı |

#### Maxi Volo Panels

| Code   | Description                                |
|--------|--------------------------------------------|
| 7F2007 | Pair of Maxi Volo panels with 10cm bracket |

Price for two Volo panels. All Volo panels come as a pair in the same colour.  $\,$ 