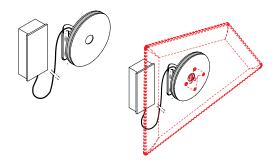

## 1. Volo/Maxi Volo Lux

| Code   | Description                                                                     |
|--------|---------------------------------------------------------------------------------|
| 7FL110 | LED (6 W - 3200° K) for Volo and Maxi Volo<br>panels complete with power supply |

## 2. Volo/Maxi Volo Panels

#### Volo Panels

| Code   | Description                           |   |
|--------|---------------------------------------|---|
| 7F1007 | Pair of Volo panels with 10cm bracket |   |
|        |                                       | ı |

#### Maxi Volo Panels

| Code   | Description                                |
|--------|--------------------------------------------|
| 7F2007 | Pair of Maxi Volo panels with 10cm bracket |

Price for two Volo panels. All Volo panels come as a pair in the same colour.  $\,$ 