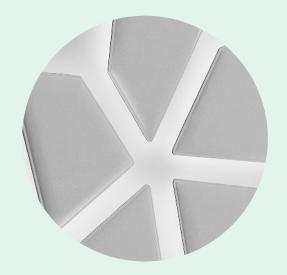

# Volo & Maxi Volo Lux

Designed by Alberto & Francesco Meda

The wall-mounted Volo sound-absorbing panels can be decorated with a backlit LED light system.

5 year warranty

Certification

### Features

Part of the Snowsound® acoustic collection

Available in all 12 of the Snowsound® colours

Volo offers ceiling, free-standing and wall fixed

For full details on Snowsound® Technology please see the Ocee Design Website