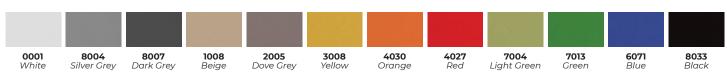

#### Volo/Maxi Volo Panel Colours

Example Code Maxi Volo

1.7FL110 LED (6 W - 3200° K) for Volo and Maxi Volo

2.1 X **7F1007-8004** Volo panel with 10cm bracket in silver grey