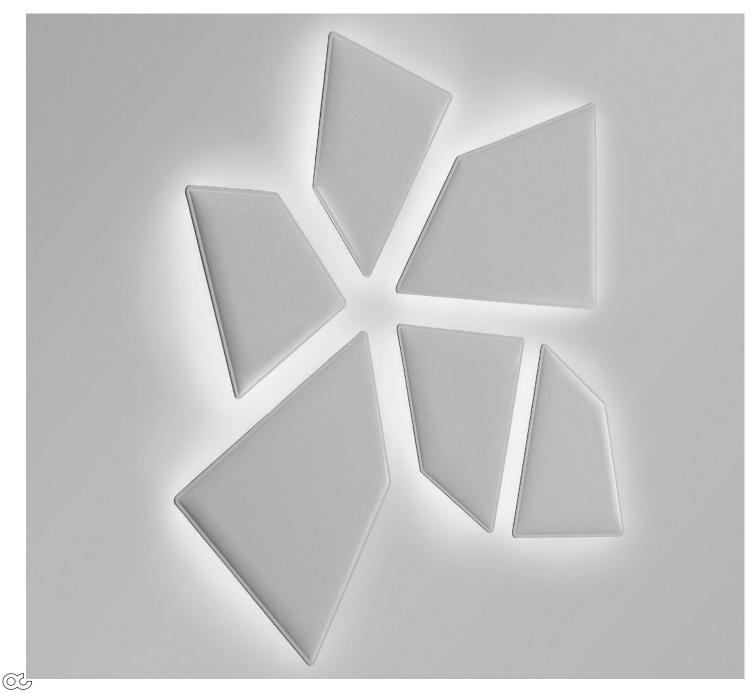

# Volo & Maxi Volo Lux

Designed by Alberto & Francesco Meda

The wall-mounted Volo sound-absorbing panels can be decorated with a backlit LED light system.

5 year warranty

Certification

### Features

Part of the Snowsound® acoustic collection

Available in all 12 of the Snowsound® colours

Volo offers ceiling, free-standing and wall fixed

For full details on Snowsound® Technology please see the Ocee Design Website