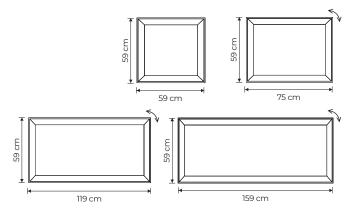

Please remember to add 1 pair of fixings, see below

| Code  | Description                |  |  |
|-------|----------------------------|--|--|
| 7S066 | Snowfix panel 59cm x 59cm  |  |  |
| 7S086 | Snowfix panel 59cm x 75cm  |  |  |
| 7S126 | Snowfix panel 59cm x 119cm |  |  |
| 7S166 | Snowfix panel 59cm x 159cm |  |  |

Please remember to add 1 pair of fixings, see below

| Code   | Description                 |
|--------|-----------------------------|
| 7S1212 | Snowfix panel 119cm x 119cm |
| 7S1216 | Snowfix panel 119cm x 159cm |