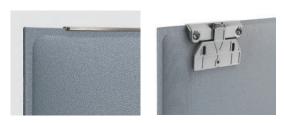

# **Snowfix**

Designed by Caimi Lab

Snowfix is a wall mounting system for Snowsound panels that employs a support made up of two components in die-cast metal, which has been painted or satin-finished in nickel. One plate is fixed to the panel while the other is attached directly to the wall. The two parts work together to securely fix the panels.

|          | 1                                       |
|----------|-----------------------------------------|
| Code     | Description                             |
| 7S370-BO | Pair of Snowfix fixings in matt white   |
| 7S370-C  | Pair of Snowfix fixings in nickel satin |