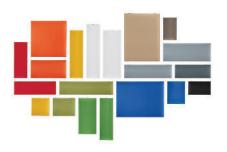

## Features

Part of the Snowsound® acoustic collection

11 different size panel options

Easy fixing to wall

For full details on Snowsound  $^{\mbox{\tiny 8}}$  Technology please see the Ocee website

| Description                |
|----------------------------|
| Snowfix panel 44cm x 75cm  |
| Snowfix panel 44cm x 119cm |
| Snowfix panel 44cm x 139cm |
| Snowfix panel 44cm x 159cm |
| Snowfix panel 44cm x 179cm |
|                            |