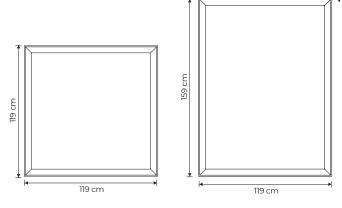

Please remember to add 1 pair of fixings, see below

| Code   | Description                 |
|--------|-----------------------------|
| 7S1212 | Snowfix panel 119cm x 119cm |
| 7S1216 | Snowfix panel 119cm x 159cm |