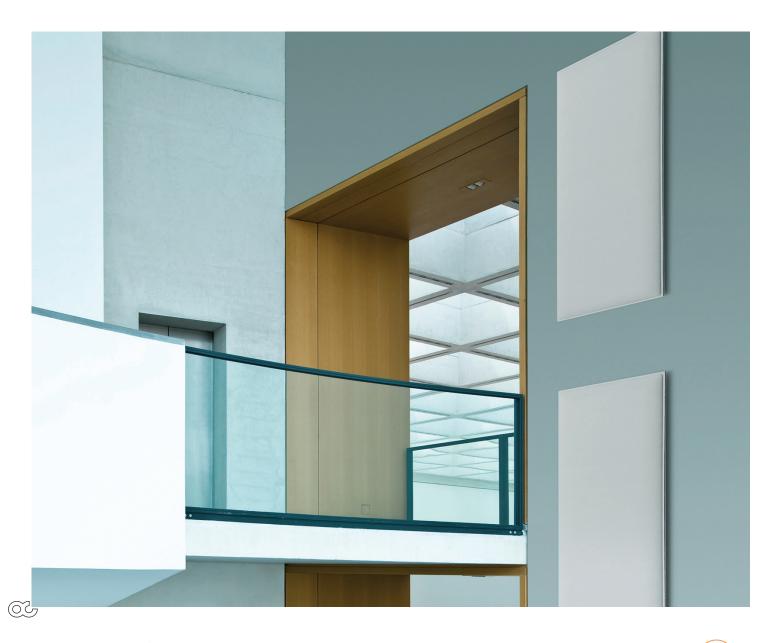

# **Snowfix**

Designed by Caimi Lab

Snowfix is a wall mounting system for Snowsound panels that employs a support made up of two components in die-cast metal, which has been painted or satin-finished in nickel. One plate is fixed to the panel while the other is attached directly to the wall. The two parts work together to securely fix the panels.

## Features

Part of the Snowsound® acoustic collection

11 different size panel options

Easy fixing to wall

For full details on Snowsound  $^{\mbox{\tiny 8}}$  Technology please see the Ocee website

| Description                |
|----------------------------|
| Snowfix panel 44cm x 75cm  |
| Snowfix panel 44cm x 119cm |
| Snowfix panel 44cm x 139cm |
| Snowfix panel 44cm x 159cm |
| Snowfix panel 44cm x 179cm |
|                            |