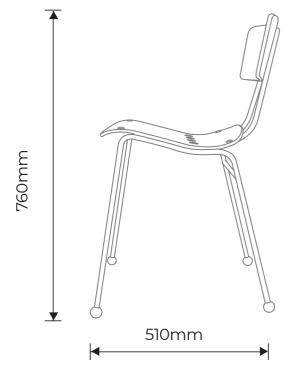

# **The Roebuck**

# The Ernest Race Heritage Collection



The Roebuck front view



The Roebuck is the stackable alternative to the Antelope ideal in cafes or restaurants. Stacks to 4 high





Indoor **and** outdoor



## Leadtime - 6 weeks

All Ernest Race Heritage products are on a 6 weeks leadtime, depending on fabric availability. Occasionally, additional time is quoted for certain selected options.

### Warranty

All Ernest Race Heritage products are offered with a 5 year warranty.

#### Upholstery

Ernest Race Heritage products can be upholstered in fabric, leather and vinyl. We have listed a variety of fabrics in 8 different price bands. Many other options are available. Please see the fabric bands on page 13.

### Table top options

The Gazelle and BA tables are available in a wide variety of finishes. Please see the table top bands on page 14.

#### Powder coating colours

The range of powder coating colours for each product are stated on the product pages, with an