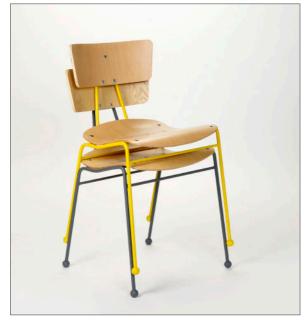

# The Ernest Race Heritage Collection

The Roebuck front view

The Roebuck is the stackable alternative to the Antelope ideal in cafes or restaurants. Stacks to 4 high

Indoor **and** outdoor