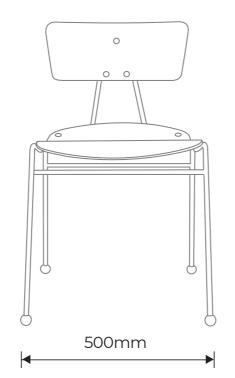

# The Ernest Race Heritage Collection

The Roebuck front view

The Roebuck is the stackable alternative to the Antelope ideal in cafes or restaurants. Stacks to 4 high

Indoor **and** outdoor