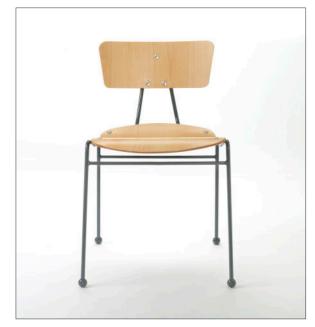

# The Ernest Race Heritage Collection

The Roebuck front view

The Roebuck is the stackable alternative to the Antelope ideal in cafes or restaurants. Stacks to 4 high

Indoor **and** outdoor