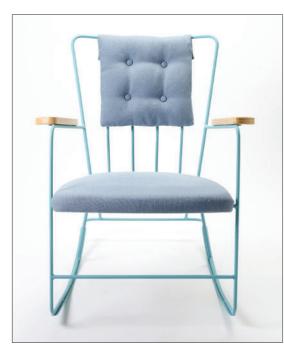

# **The Rocker**

# The Ernest Race Heritage Collection

Rocker with optional detachable back cushion

Frame in clear lacquer finish and stained wooden arms

There are many other frame colours available, price and minimum order quantity on application.