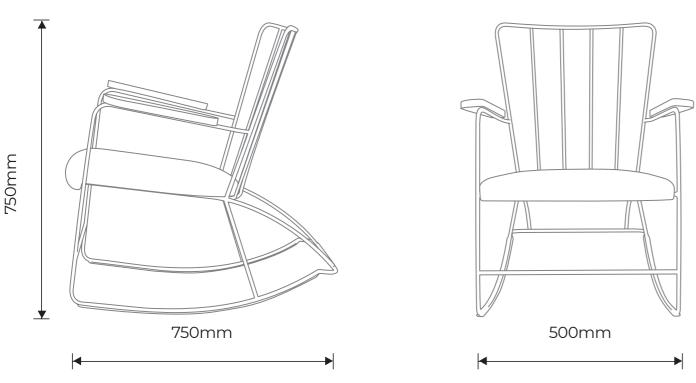

# **The Rocker**

# The Ernest Race Heritage Collection



Rocker with optional detachable back cushion



Frame in clear lacquer finish and stained wooden arms



There are many other frame colours available, price and minimum order quantity on application.

#### Leadtime - 6 weeks

quoted for certain selected options.

#### Warranty

All Ernest Race Heritage products are offered with a 5 year warranty.

#### Upholstery

Ernest Race Heritage products can be upholstered in fabric, leather and vinyl. We have listed a variety of fabrics in 8 different price bands. Many other options are available. Please see the fabric bands on page 13.

#### Table top options

The Gazelle and BA tables are available in a wide variety of finishes. Please see the table top bands on page 14.

#### Powder coating colours

The range of powder coating colours for each product are stated on the product pages, with an illustration summary on page 15.

### Recyclability

All