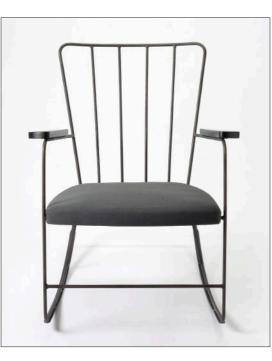

# **The Rocker**

# The Ernest Race Heritage Collection

Rocker with optional detachable back cushion

Frame in clear lacquer finish and stained wooden arms

There are many other frame colours available, price and minimum order quantity on application.