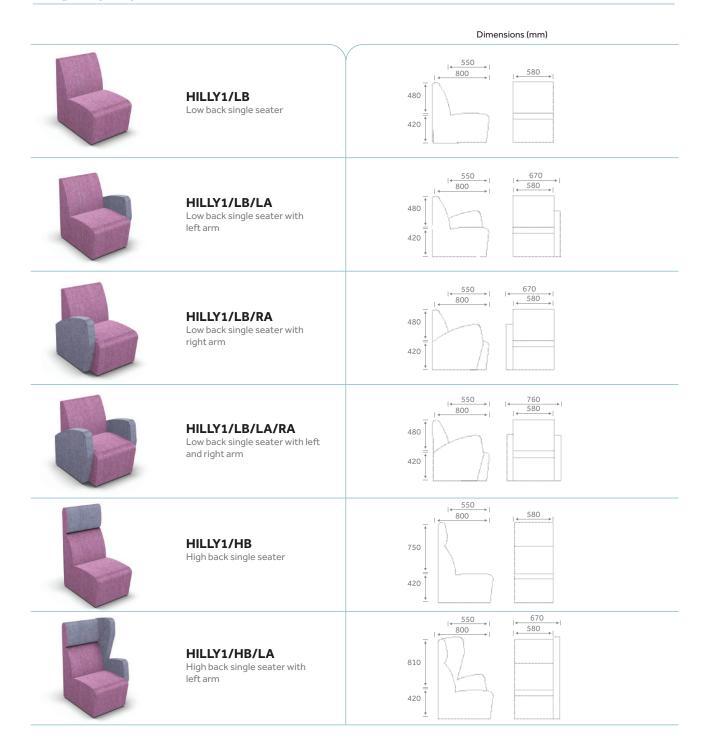

With 22 modular pieces, you can build and reconfigure Hilly to create your ideal layout. There are high and low back options, armed and non-armed segments and stand-alone armchairs and sofas. You can add two-tone fabrics and power and data.

## *Features*

22 Modular pieces including straight and curved options

High back and low back options

Armchair and sofa

Extremely durable construction

Available in fabric and vinyl

Two-tone options

Fully webbed seat