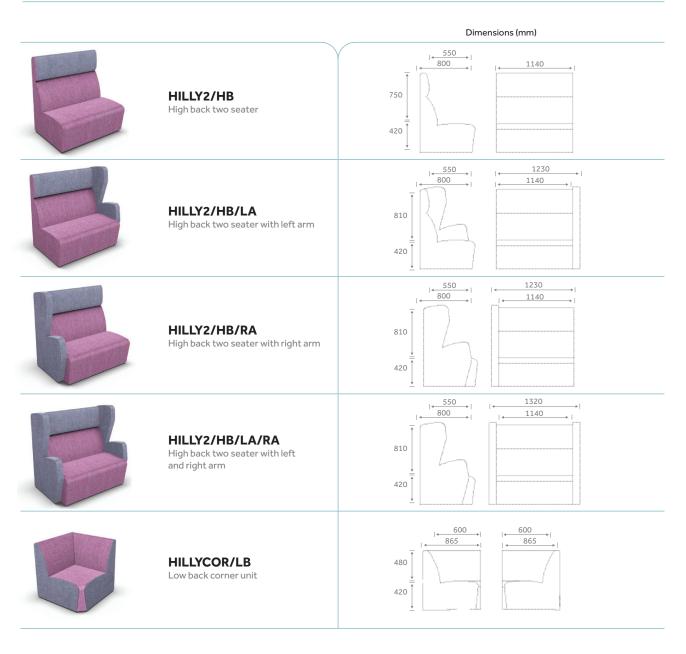

With 22 modular pieces, you can build and reconfigure Hilly to create your ideal layout. There are high and low back options, armed and non-armed segments and stand-alone armchairs and sofas. You can add two-tone fabrics and power and data.

## *Features*

22 Modular pieces including straight and curved options

High back and low back options

Armchair and sofa

Extremely durable construction

Available in fabric and vinyl

Two-tone options

Fully webbed seat