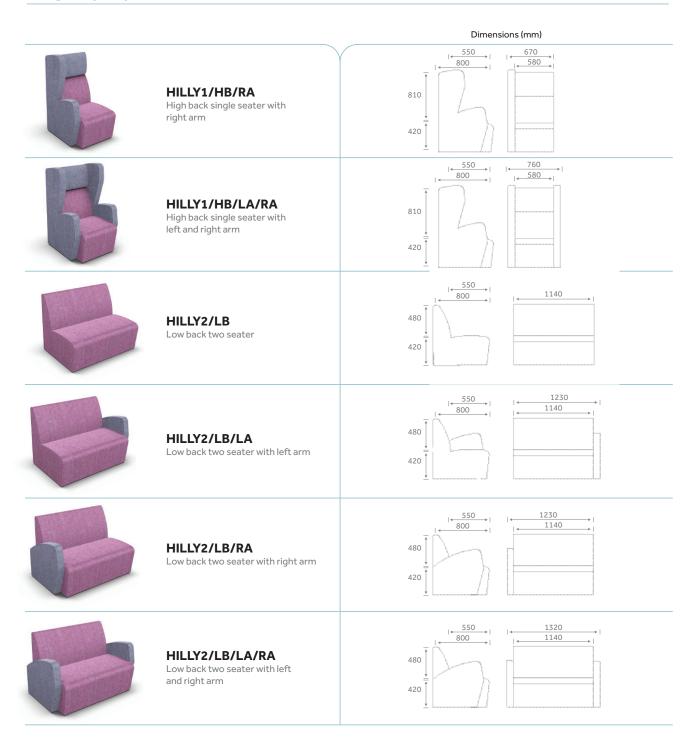

With 22 modular pieces, you can build and reconfigure Hilly to create your ideal layout. There are high and low back options, armed and non-armed segments and stand-alone armchairs and sofas. You can add two-tone fabrics and power and data.

## *Features*

22 Modular pieces including straight and curved options

High back and low back options

Armchair and sofa

Extremely durable construction

Available in fabric and vinyl

Two-tone options

Fully webbed seat