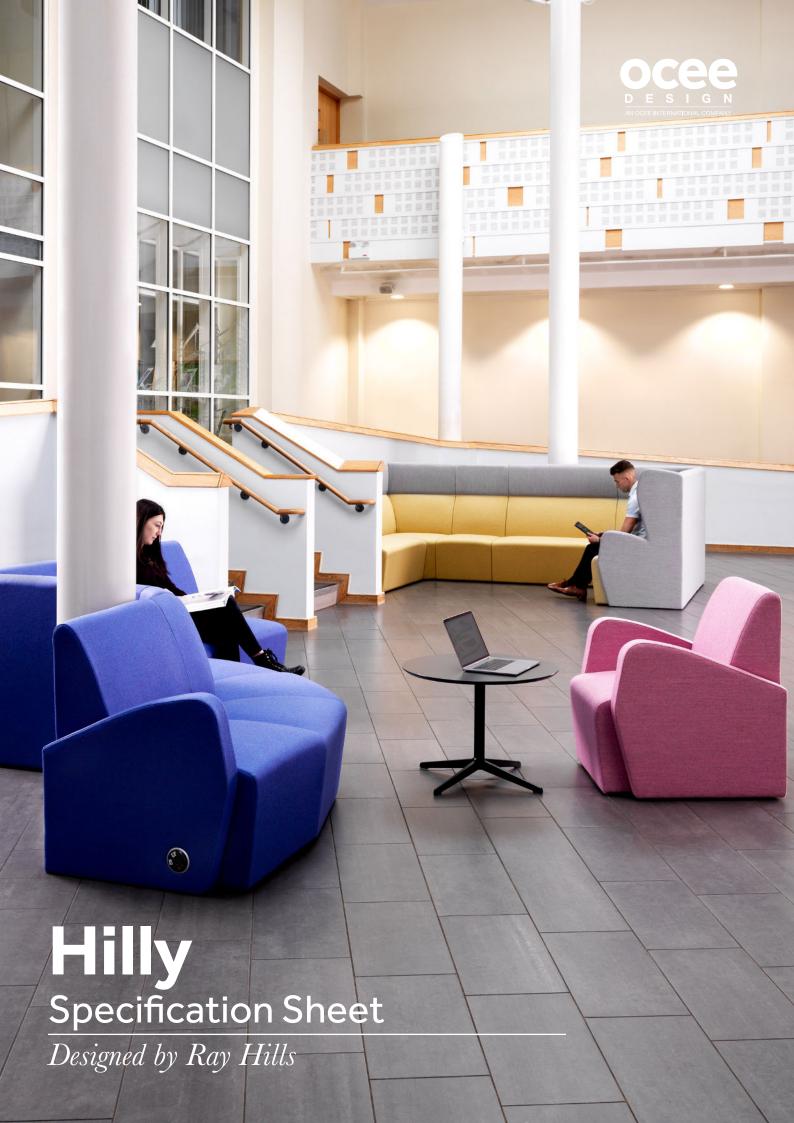

## Hilly, working for everyone...

Hilly is perfect for so many places, from schools to waiting rooms, students' unions to office breakout areas, libraries to play zones. It's durable, affordable and flexible.

With 22 modular pieces, you can build and reconfigure Hilly to create your ideal layout. There are high and low back options, armed and non-armed segments and stand-alone armchairs and sofas. You can add two-tone fabrics and power and data.

So, tone up the colours for vibrant fun spaces, and cool it down for relaxing, quiet places.