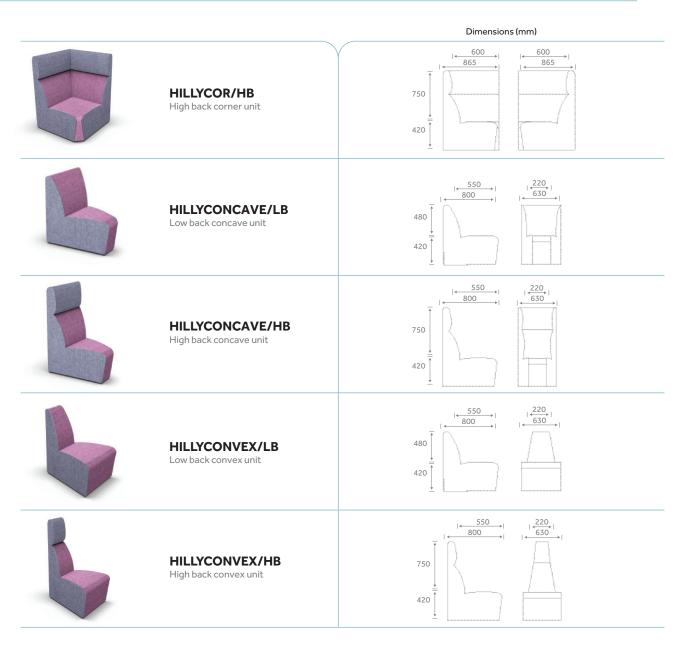

With 22 modular pieces, you can build and reconfigure Hilly to create your ideal layout. There are high and low back options, armed and non-armed segments and stand-alone armchairs and sofas. You can add two-tone fabrics and power and data.

## *Features*

22 Modular pieces including straight and curved options

High back and low back options

Armchair and sofa

Extremely durable construction

Available in fabric and vinyl

Two-tone options

Fully webbed seat