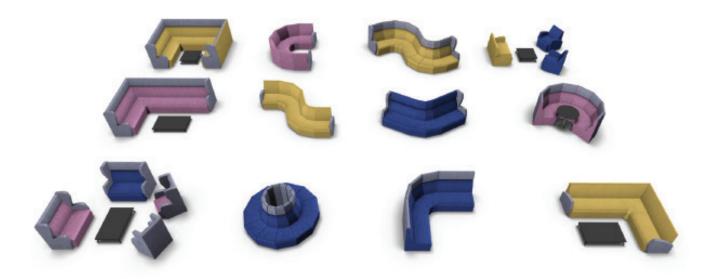

With 22 modular pieces, you can build and reconfigure Hilly to create your ideal layout. There are high and low back options, armed and non-armed segments and stand-alone armchairs and sofas. You can add two-tone fabrics and power and data.

## *Features*

22 Modular pieces including straight and curved options

High back and low back options

Armchair and sofa

Extremely durable construction

Available in fabric and vinyl

Two-tone options

Fully webbed seat