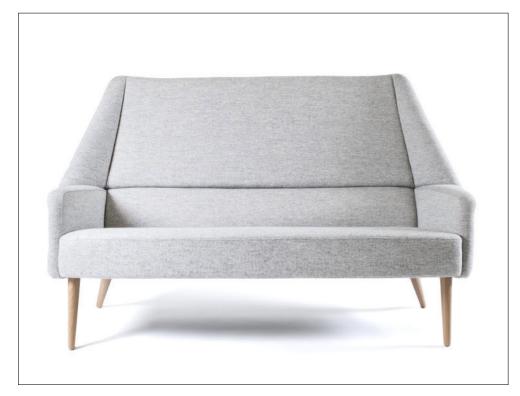

# The Ernest Race Heritage Collection

Flamingo sofa with wood leg option

Flamingo Armchair with turned steel legs in black