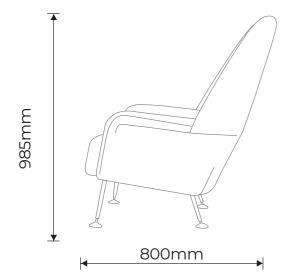

# **The Flamingo Range**

# The Ernest Race Heritage Collection



Flamingo sofa with wood leg option



Flamingo Armchair with turned steel legs in black







# Leadtime - 6 weeks

All Ernest Race Heritage products are on a 6 weeks leadtime, depending on fabric availability. Occasionally, additional time is quoted for certain selected options.

#### Warranty

All Ernest Race Heritage products are offered with a 5 year warranty.

# Upholstery

Ernest Race Heritage products can be upholstered in fabric, leather and vinyl. We have listed a variety of fabrics in 8 different price bands. Many other options are available. Please see the fabric bands on page 13.

# Table top options

The Gazelle and BA tables are available in a wide variety of finishes. Please see the table top bands on page 14.

#### Powder coating colours

The range of powder coating colours for each product are stated on the product pages, with an illustration summary on page