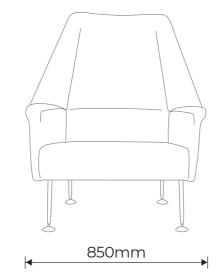

# **The Flamingo Range**

# The Ernest Race Heritage Collection



Flamingo sofa with wood leg option



Flamingo Armchair with turned steel legs in black







# Leadtime - 6 weeks

All Ernest Race Heritage products are on a 6 weeks leadtime, depending on fabric availability. Occasionally, additional time is quoted for certain selected options.

#### Warranty

All Ernest Race Heritage products are offered with a 5 year warranty.

# Upholstery

Ernest Race Heritage products can be upholstered in fabric, leather and vinyl. We have listed a variety of fabrics in 8 different price bands. Many other options are available. Please see the fabric bands on page 13.

# Table top options

The Gazelle and BA tables are available in a wide variety of finishes. Please see the table top bands on page 14.

#### Powder coating colours

The range of powder coating colours for each product are stated on the product pages, with an illustration summary on page 15