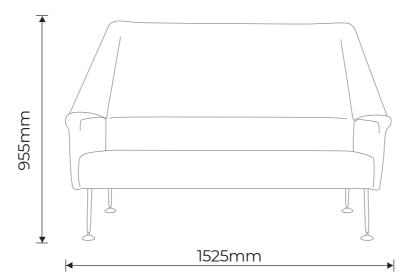

# **The Flamingo Range**

# The Ernest Race Heritage Collection



Flamingo sofa with wood leg option



Flamingo Armchair with turned steel legs in black







# Leadtime - 6 weeks

All Ernest Race Heritage products are on a 6 weeks leadtime, depending on fabric availability. Occasionally, additional time is quoted for certain selected options.

#### Warranty

All Ernest Race Heritage products are offered with a 5 year warranty.

# Upholstery

Ernest Race Heritage products can be upholstered in fabric, leather and vinyl. We have listed a variety of fabrics in 8 different price bands. Many other options are available. Please see the fabric bands on page 13.

# Table top options

The Gazelle and BA tables are available in a wide variety of finishes. Please see the table top bands on page 14.

#### Powder coating colours

The range of powder coating colours for each product are stated on the product pages, with an illustration summary on page 15.