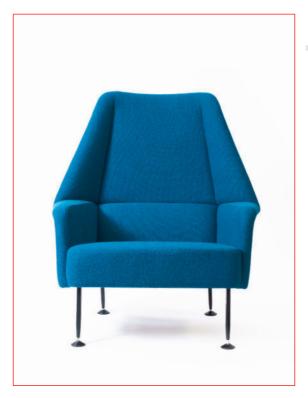

# The Ernest Race Heritage Collection

Flamingo sofa with wood leg option

Flamingo Armchair with turned steel legs in black