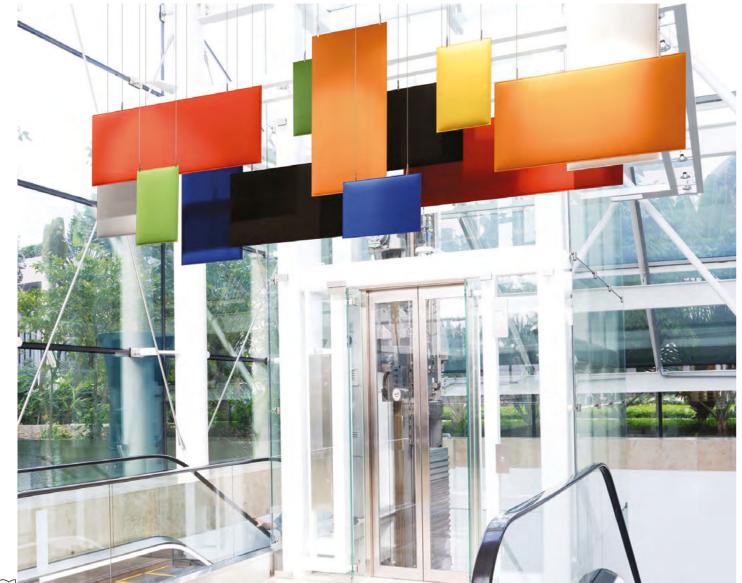

## Baffle Designed by Marc Sadler

Baffle is a patented system designed to hang Snowsound® sound absorbing panels from the ceiling, showcasing its lightness and elegance. The adjustable height of the cables and the array of sizes and colours make it possible to achieve compositions that can be personalised for aesthetics. The patented joining system of the panel to the cables is completely invisible; a small cylindrical joint hides the anchoring system. The Baffle anchors can be positioned along the upper edge of the panel, without particular limitations of space between the cables, in order to simplify ceiling installation.

Features

- Part of the Snowsound® acoustic collection
- Available in all 12 of the Snowsound<sup>®</sup> colours
- Frames available with selection of ceiling fixings: M6 and ceiling plate
- Large array of panel sizes
- Patented, discreet joining system
- For full details on Snowsound<sup>®</sup> Technology please see page 6