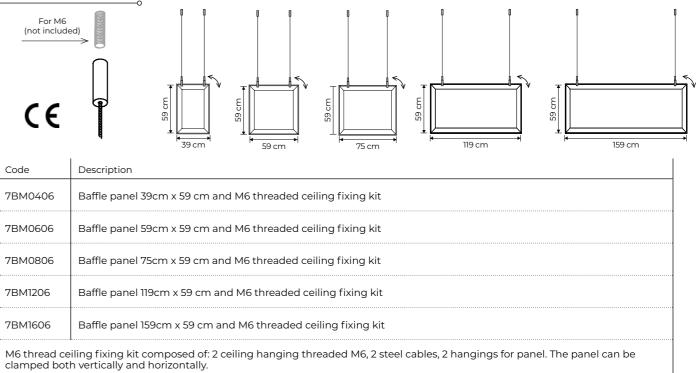

SNOWSOUND

Baffle Panel with M6 thread fixing

| Code    | Description                                                |
|---------|------------------------------------------------------------|
| 7BM0406 | Baffle panel 39cm x 59 cm and M6 threaded ceiling fixing l |
| 7BM0606 | Baffle panel 59cm x 59 cm and M6 threaded ceiling fixing   |
| 7BM0806 | Baffle panel 75cm x 59 cm and M6 threaded ceiling fixing l |
| 7BM1206 | Baffle panel 119cm x 59 cm and M6 threaded ceiling fixing  |
| 7BM1606 | Baffle panel 159cm x 59 cm and M6 threaded ceiling fixing  |

Please note M6 is not included