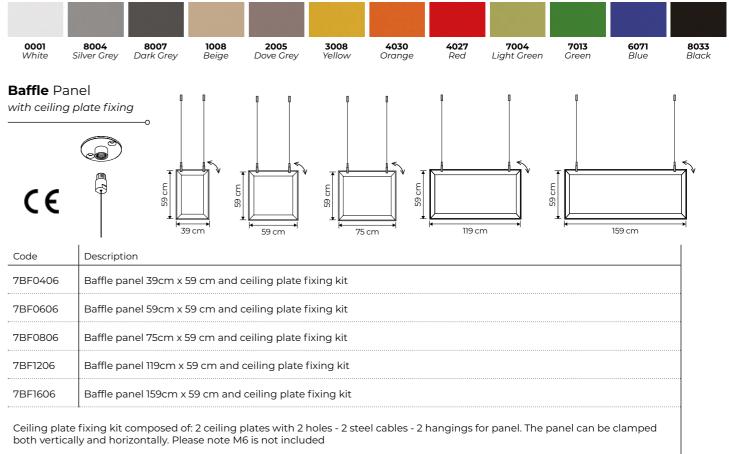

## Baffle Panel Colours

| <b>0001</b> | <b>8004</b> | <b>8007</b> | <b>1008</b> | 2005      | <b>3008</b> |
|-------------|-------------|-------------|-------------|-----------|-------------|
| White       | Silver Grey | Dark Grey   | Beige       | Dove Grey | Yellow      |

| / DI 0400 |                                                         |
|-----------|---------------------------------------------------------|
| 7BF0606   | Baffle panel 59cm x 59 cm and ceiling plate fixing kit  |
| 7BF0806   | Baffle panel 75cm x 59 cm and ceiling plate fixing kit  |
| 7BF1206   | Baffle panel 119cm x 59 cm and ceiling plate fixing kit |
| 7BF1606   | Baffle panel 159cm x 59 cm and ceiling plate fixing kit |

## Baffle Panel Colours

M6 - suitable for tiled ceilings Ceiling Plates – suitable for solid ceilings