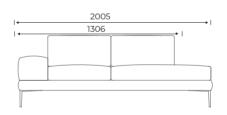

# Dimensions (mm) 2285 1965 460 555 2575 1965 460 555 815 460

ALFI3/RA

Three seater sofa with right arm

ALFI3/LA/RA

Three seater sofa with left arm and right arm

**ALFI/CORNER** 

Corner unit

815

ALFI/CHAISE/LA

Chaise lounge piece with left arm

ALFI/CHAISE/RA

Chaise lounge piece with right arm