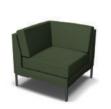

# Dimensions (mm) 2285 1965 460 555 2575 1965 460 555 815 460

ALFI3/RA

Three seater sofa with right arm

ALFI3/LA/RA

Three seater sofa with left arm and right arm

**ALFI/CORNER** 

Corner unit

815