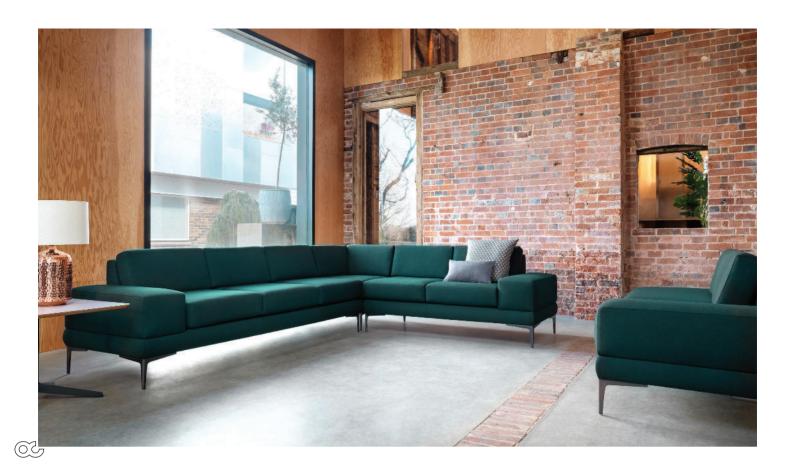

## **Alfi**

Designed by Henry Gurney

Alfi is an elegant wide-armed traditional sofa system designed for hotel receptions and workplace breakout areas. Created for comfort, the modular design divides spaces to create zones for relaxation.

#### **Features**

High density premium quality foam

Premium quality webbing

Power and data options available on request

Scatter cushions available

Sofa and modular system