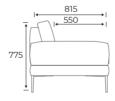

### Dimensions (mm) 1310 **ALFI2/NOARM** Two seater sofa with no arms 460 1624 1310 ALFI2/LA Two seater sofa with left arm 460 1624 815 1310 ALFI2/RA Two seater sofa with right arm 460 1920 815 1310 550 ALFI2/LA/RA Two seater sofa with left and right arm 460 555 2285 815 1965 ALFI3/LA Three seater sofa with left arm