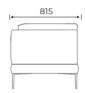

# Dimensions (mm) 2285 1965 460 555 2575 1965 460 555 815 460

ALFI3/RA

Three seater sofa with right arm

ALFI3/LA/RA

Three seater sofa with left arm and right arm

**ALFI/CORNER** 

Corner unit

815