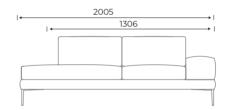

# Dimensions (mm) 2285 1965 460 555 2575 1965 460 555 815 460

ALFI3/RA

Three seater sofa with right arm

ALFI3/LA/RA

Three seater sofa with left arm and right arm

**ALFI/CORNER** 

Corner unit

815

ALFI/CHAISE/LA

Chaise lounge piece with left arm

ALFI/CHAISE/RA

Chaise lounge piece with right arm