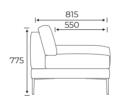

### Dimensions (mm) 1310 **ALFI2/NOARM** Two seater sofa with no arms 460 1624 1310 ALFI2/LA Two seater sofa with left arm 460 1624 815 1310 ALFI2/RA Two seater sofa with right arm 460 1920 815 1310 550 ALFI2/LA/RA Two seater sofa with left and right arm 460 555 2285 815 1965 ALFI3/LA Three seater sofa with left arm