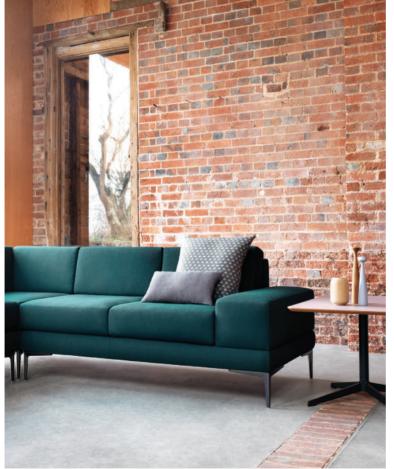

## **Alfi**

Designed by Henry Gurney

Alfi is an elegant wide-armed traditional sofa system designed for hotel receptions and workplace breakout areas. Created for comfort, the modular design divides spaces to create zones for relaxation.

#### **Features**

High density premium quality foam

Premium quality webbing

Power and data options available on request

Scatter cushions available

Sofa and modular system