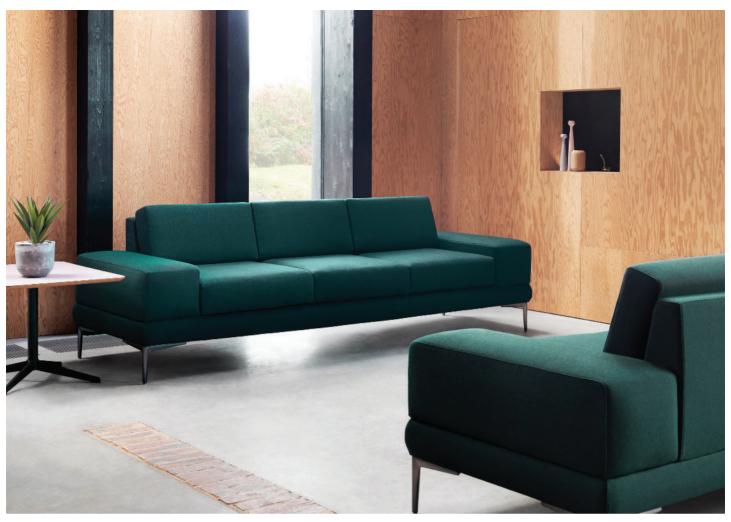

## **Alfi**

Designed by Henry Gurney

Alfi is an elegant wide-armed traditional sofa system designed for hotel receptions and workplace breakout areas. Created for comfort, the modular design divides spaces to create zones for relaxation.

#### **Features**

High density premium quality foam

Premium quality webbing

Power and data options available on request

Scatter cushions available

Sofa and modular system