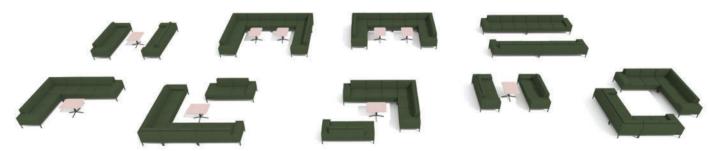

### Dimensions (mm) 1310 **ALFI2/NOARM** Two seater sofa with no arms 460 1624 1310 ALFI2/LA Two seater sofa with left arm 460 1624 815 1310 ALFI2/RA Two seater sofa with right arm 460 1920 815 1310 550 ALFI2/LA/RA Two seater sofa with left and right arm 460 555 2285 815 1965 ALFI3/LA Three seater sofa with left arm

# Dimensions (mm) 2285 1965 460 555 2575 1965 460 555 815 460

ALFI3/RA

Three seater sofa with right arm

ALFI3/LA/RA

Three seater sofa with left arm and right arm

**ALFI/CORNER** 

Corner unit

815

ALFI/CHAISE/LA

Chaise lounge piece with left arm

ALFI/CHAISE/RA

Chaise lounge piece with right arm