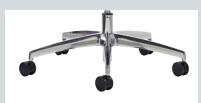

### 6. Bases

**B6** Black 5 Star PA base as standard with black nylon castors

**B7** Aluminium 5 Star base with black nylon castors