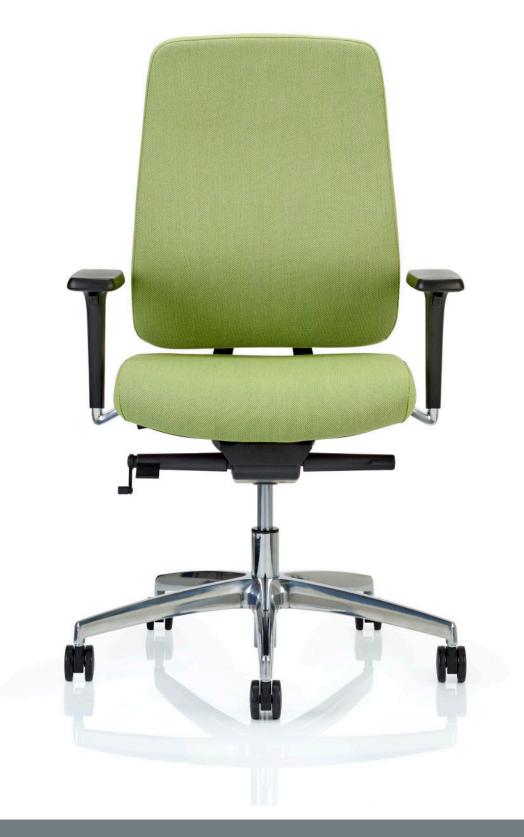

### Absolute comfort

With its distinctive curved back and stylish detailing, Absolute is ergonomically designed for maximum comfort. The Mesh and Upholstered task chairs are offered with a range of options to suit individual needs.

#### Features

Upholstered and mesh back task chairs

Ergonomic design

Synchro and body balance mechanisms

Integral lumbar adjustment support

The upholstered chair has seat slide as standard

Upholstered back with durable outer

Deep moulded CMHR foam seat for superior comfort Matching cantilever and four-legged visitor chairs\*

Environment

Minimum 95% recyclable

Inner back and seat manufactured from 100% recycled material