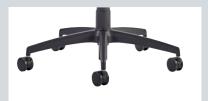

### 6. Bases

**B6** Black 5 Star PA base as standard with black nylon castors

**B7** Aluminium 5 Star base with black nylon castors