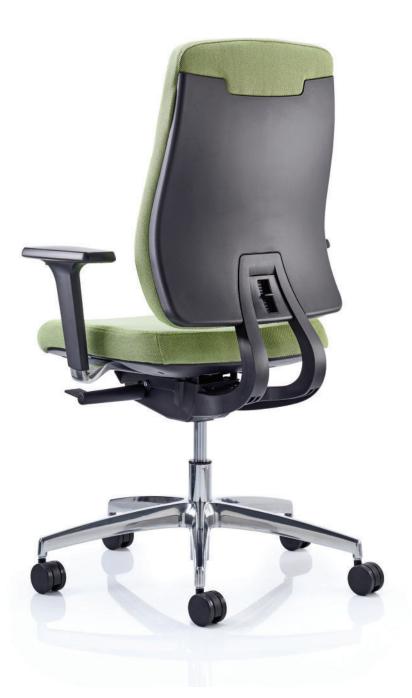

### Absolute comfort

With its distinctive curved back and stylish detailing, Absolute is ergonomically designed for maximum comfort. The Mesh and Upholstered task chairs are offered with a range of options to suit individual needs.

#### Features

Upholstered and mesh back task chairs

Ergonomic design

Synchro and body balance mechanisms

Integral lumbar adjustment support

The upholstered chair has seat slide as standard

Upholstered back with durable outer

Deep moulded CMHR foam seat for superior comfort Matching cantilever and four-legged visitor chairs\*

Environment

Minimum 95% recyclable

Inner back and seat manufactured from 100% recycled material