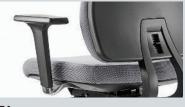

### 4. Arms

AZA Height ar

Height and front/back adjustable arm with black soft feel topper and aluminium bracket

AZB Height and front/back adjustable arm with black soft feel topper and black bracket