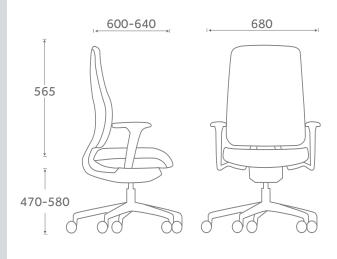

### Absolute comfort

With its distinctive curved back and stylish detailing, Absolute is ergonomically designed for maximum comfort. The Mesh and Upholstered task chairs are offered with a range of options to suit individual needs.

### Build your Absolute chair

Choose the options to build your perfect Absolute chair and we will send it to you fully assembled and ready for work.