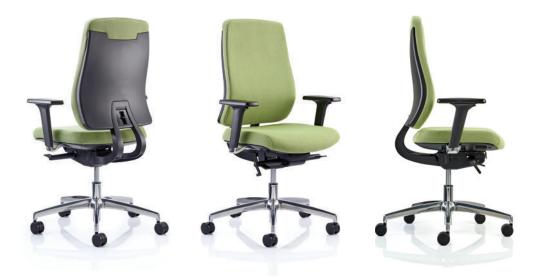

### Absolute comfort

With its distinctive curved back and stylish detailing, Absolute is ergonomically designed for maximum comfort. The Mesh and Upholstered task chairs are offered with a range of options to suit individual needs.

#### Features

Upholstered and mesh back task chairs

Ergonomic design

Synchro and body balance mechanisms

Integral lumbar adjustment support

The upholstered chair has seat slide as standard

Upholstered back with durable outer

### 5. Headrest

HRUP Upholstered chair fully adjustable headrest