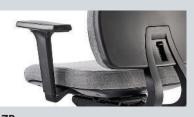

### 4. Arms

AZA Height ar

Height and front/back adjustable arm with black soft feel topper and aluminium bracket

AZB Height and front/back adjustable arm with black soft feel topper and black bracket