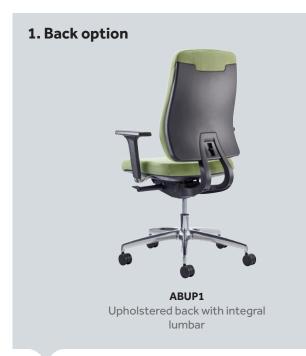

#### Features

Upholstered and mesh back task chairs

Ergonomic design

Synchro and body balance mechanisms

Integral lumbar adjustment support

The upholstered chair has seat slide as standard

Upholstered back with durable outer

Deep moulded CMHR foam seat for superior comfort Matching cantilever and four-legged visitor chairs\*

Environment

Minimum 95% recyclable

Inner back and seat manufactured from 100% recycled material