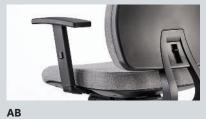

### 4. Arms

AZA Height ar

Height and front/back adjustable arm with black soft feel topper and aluminium bracket

AZB Height and front/back adjustable arm with black soft feel topper and black bracket