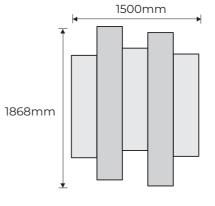

**3.** Continue to fix the panels until the desired layout is achieved. If any of the panels are positioned incorrectly the panel can be removed and the cup adjusted.

8 X DIA-450780

2400mm 1349mm 8 X TRA1-526600