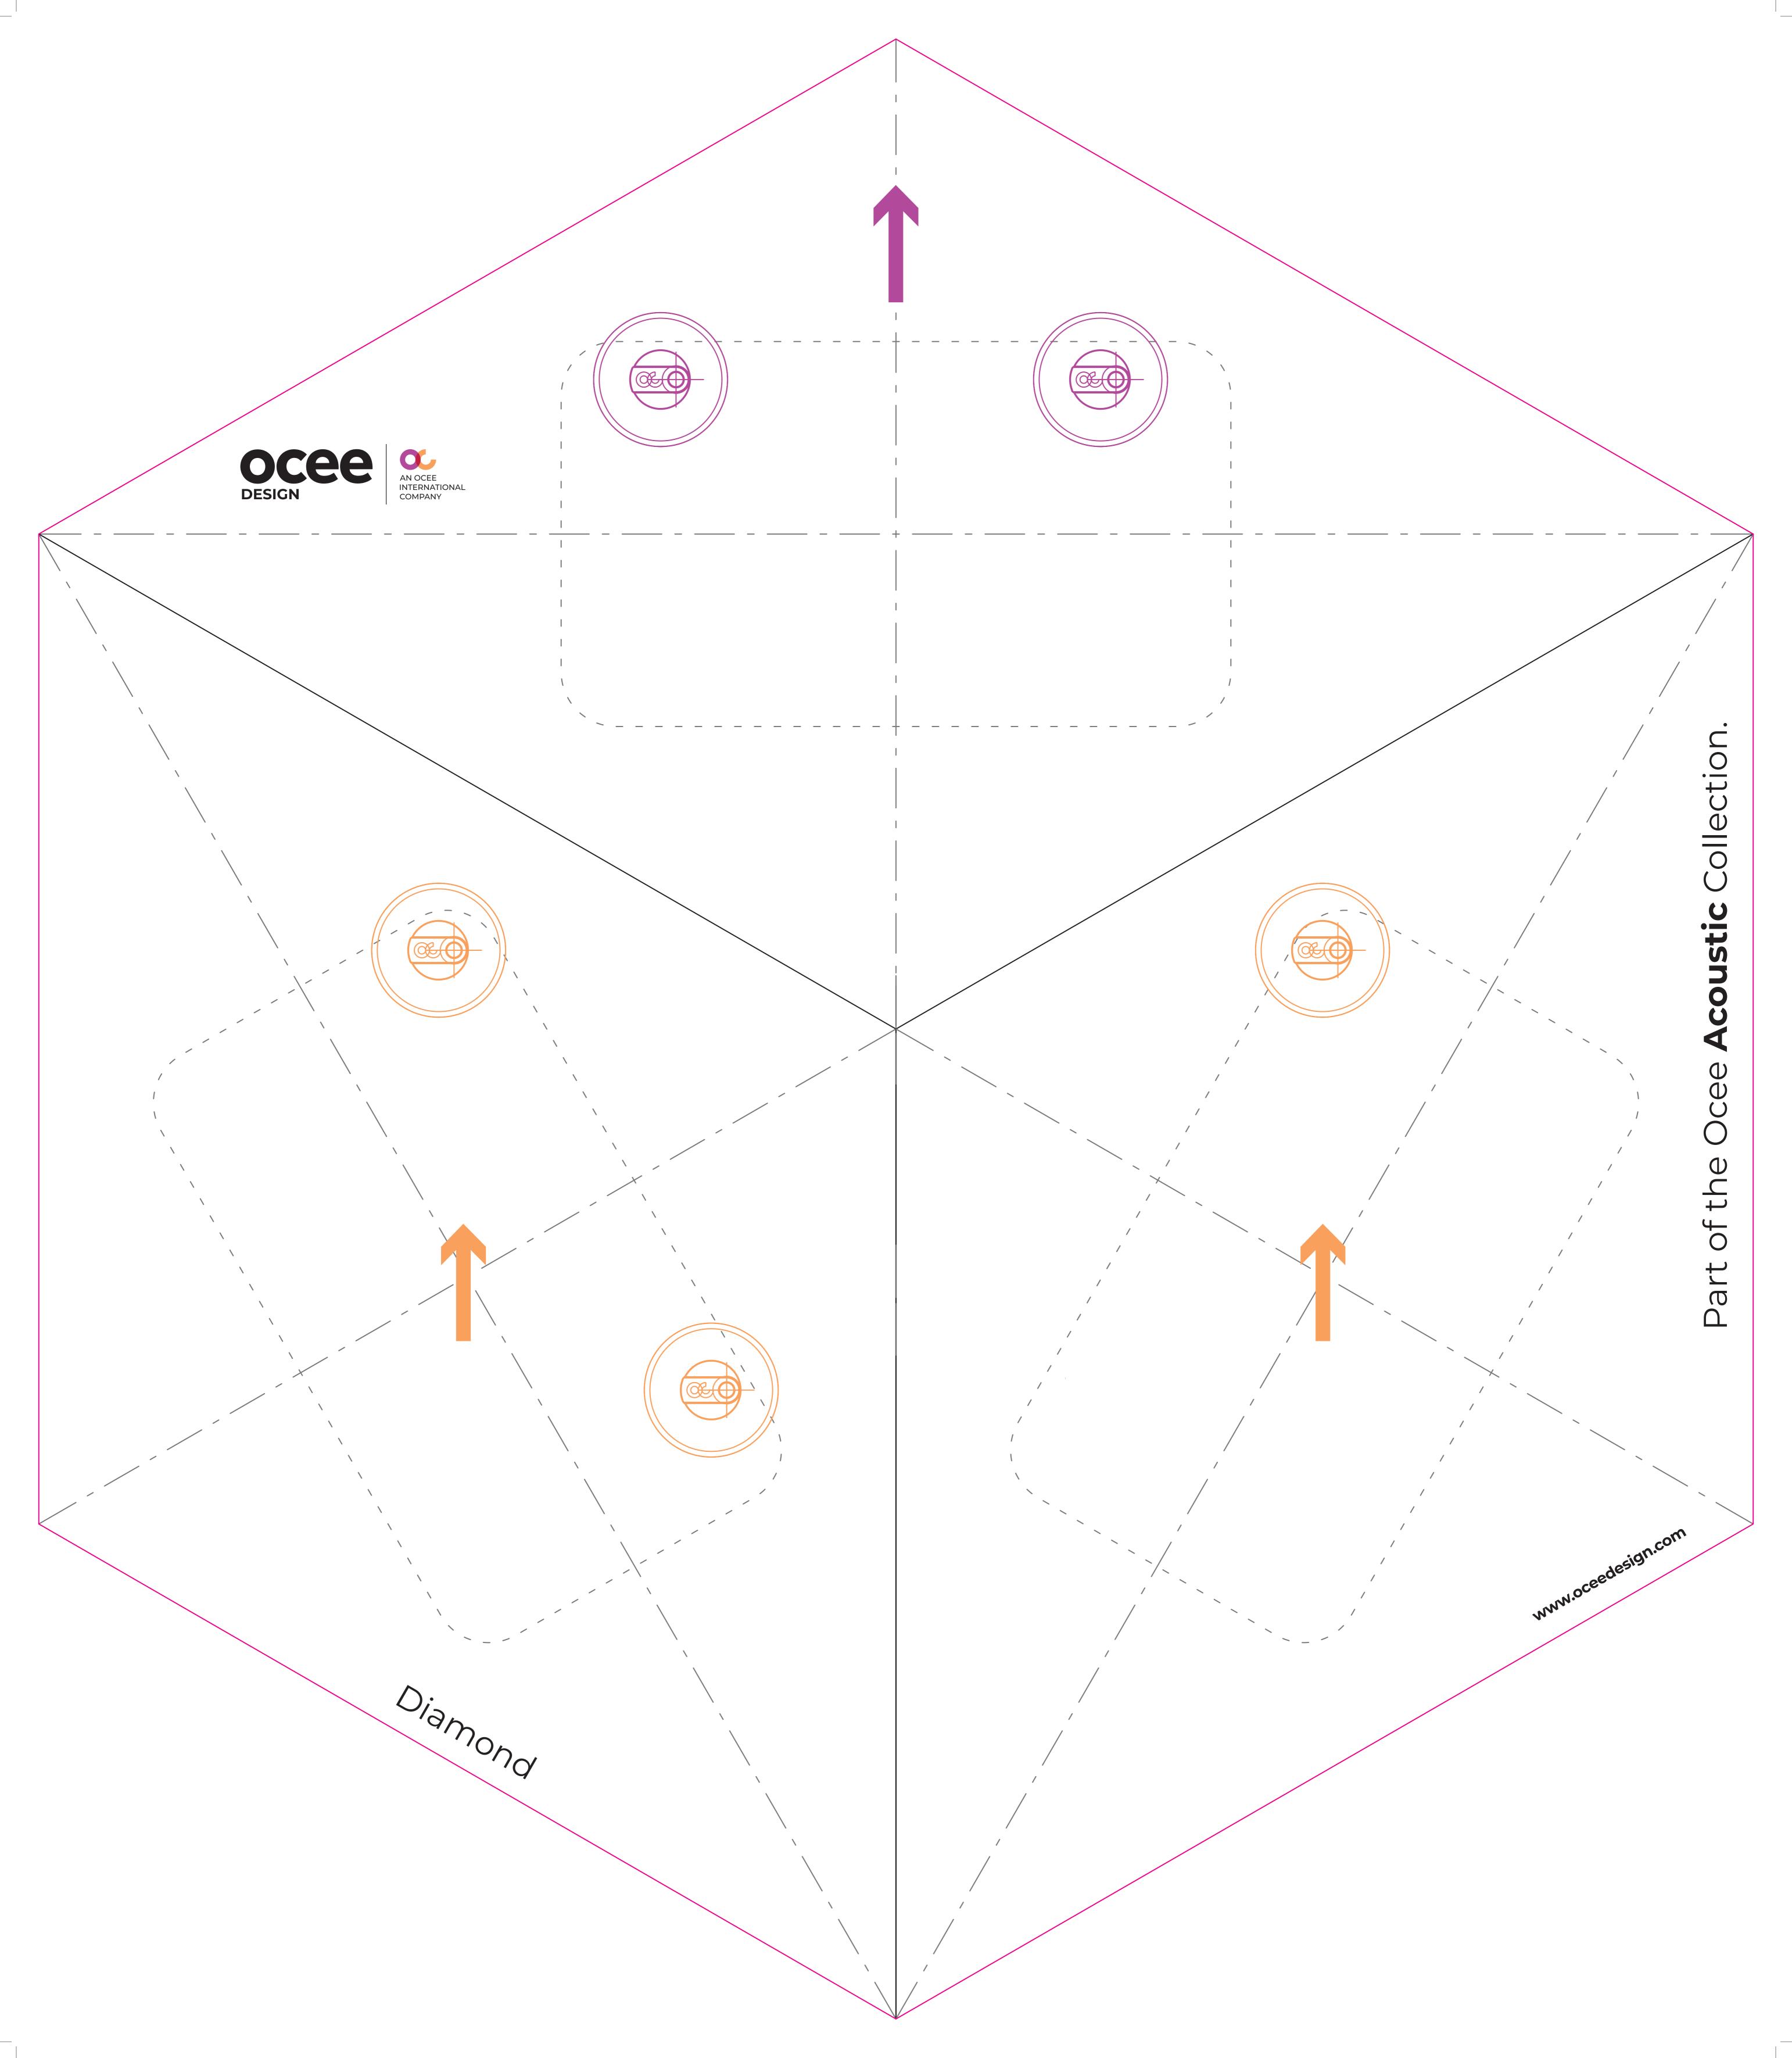

## **Installation Instructions**

As part of the Tessellate collection Ocee has developed a bespoke and easy wall fixing system. These are included with the panels.

**1a.** For the Diamond and Trapezium panels a 1:1 scale paper template is provided in each box. This is placed on the wall and the position of the fixing cups can be marked using the templates.

Please note that the panels can be mounted in 2 orientations. The purple cup illustration (orientation 1) denotes one orientation and the orange illustration denotes another (orientation 2).

**1b.** For the Rectangular and Square panels an A3 template is provided with dimensions of where the cups should be placed. These should be measured and marked out on the wall.