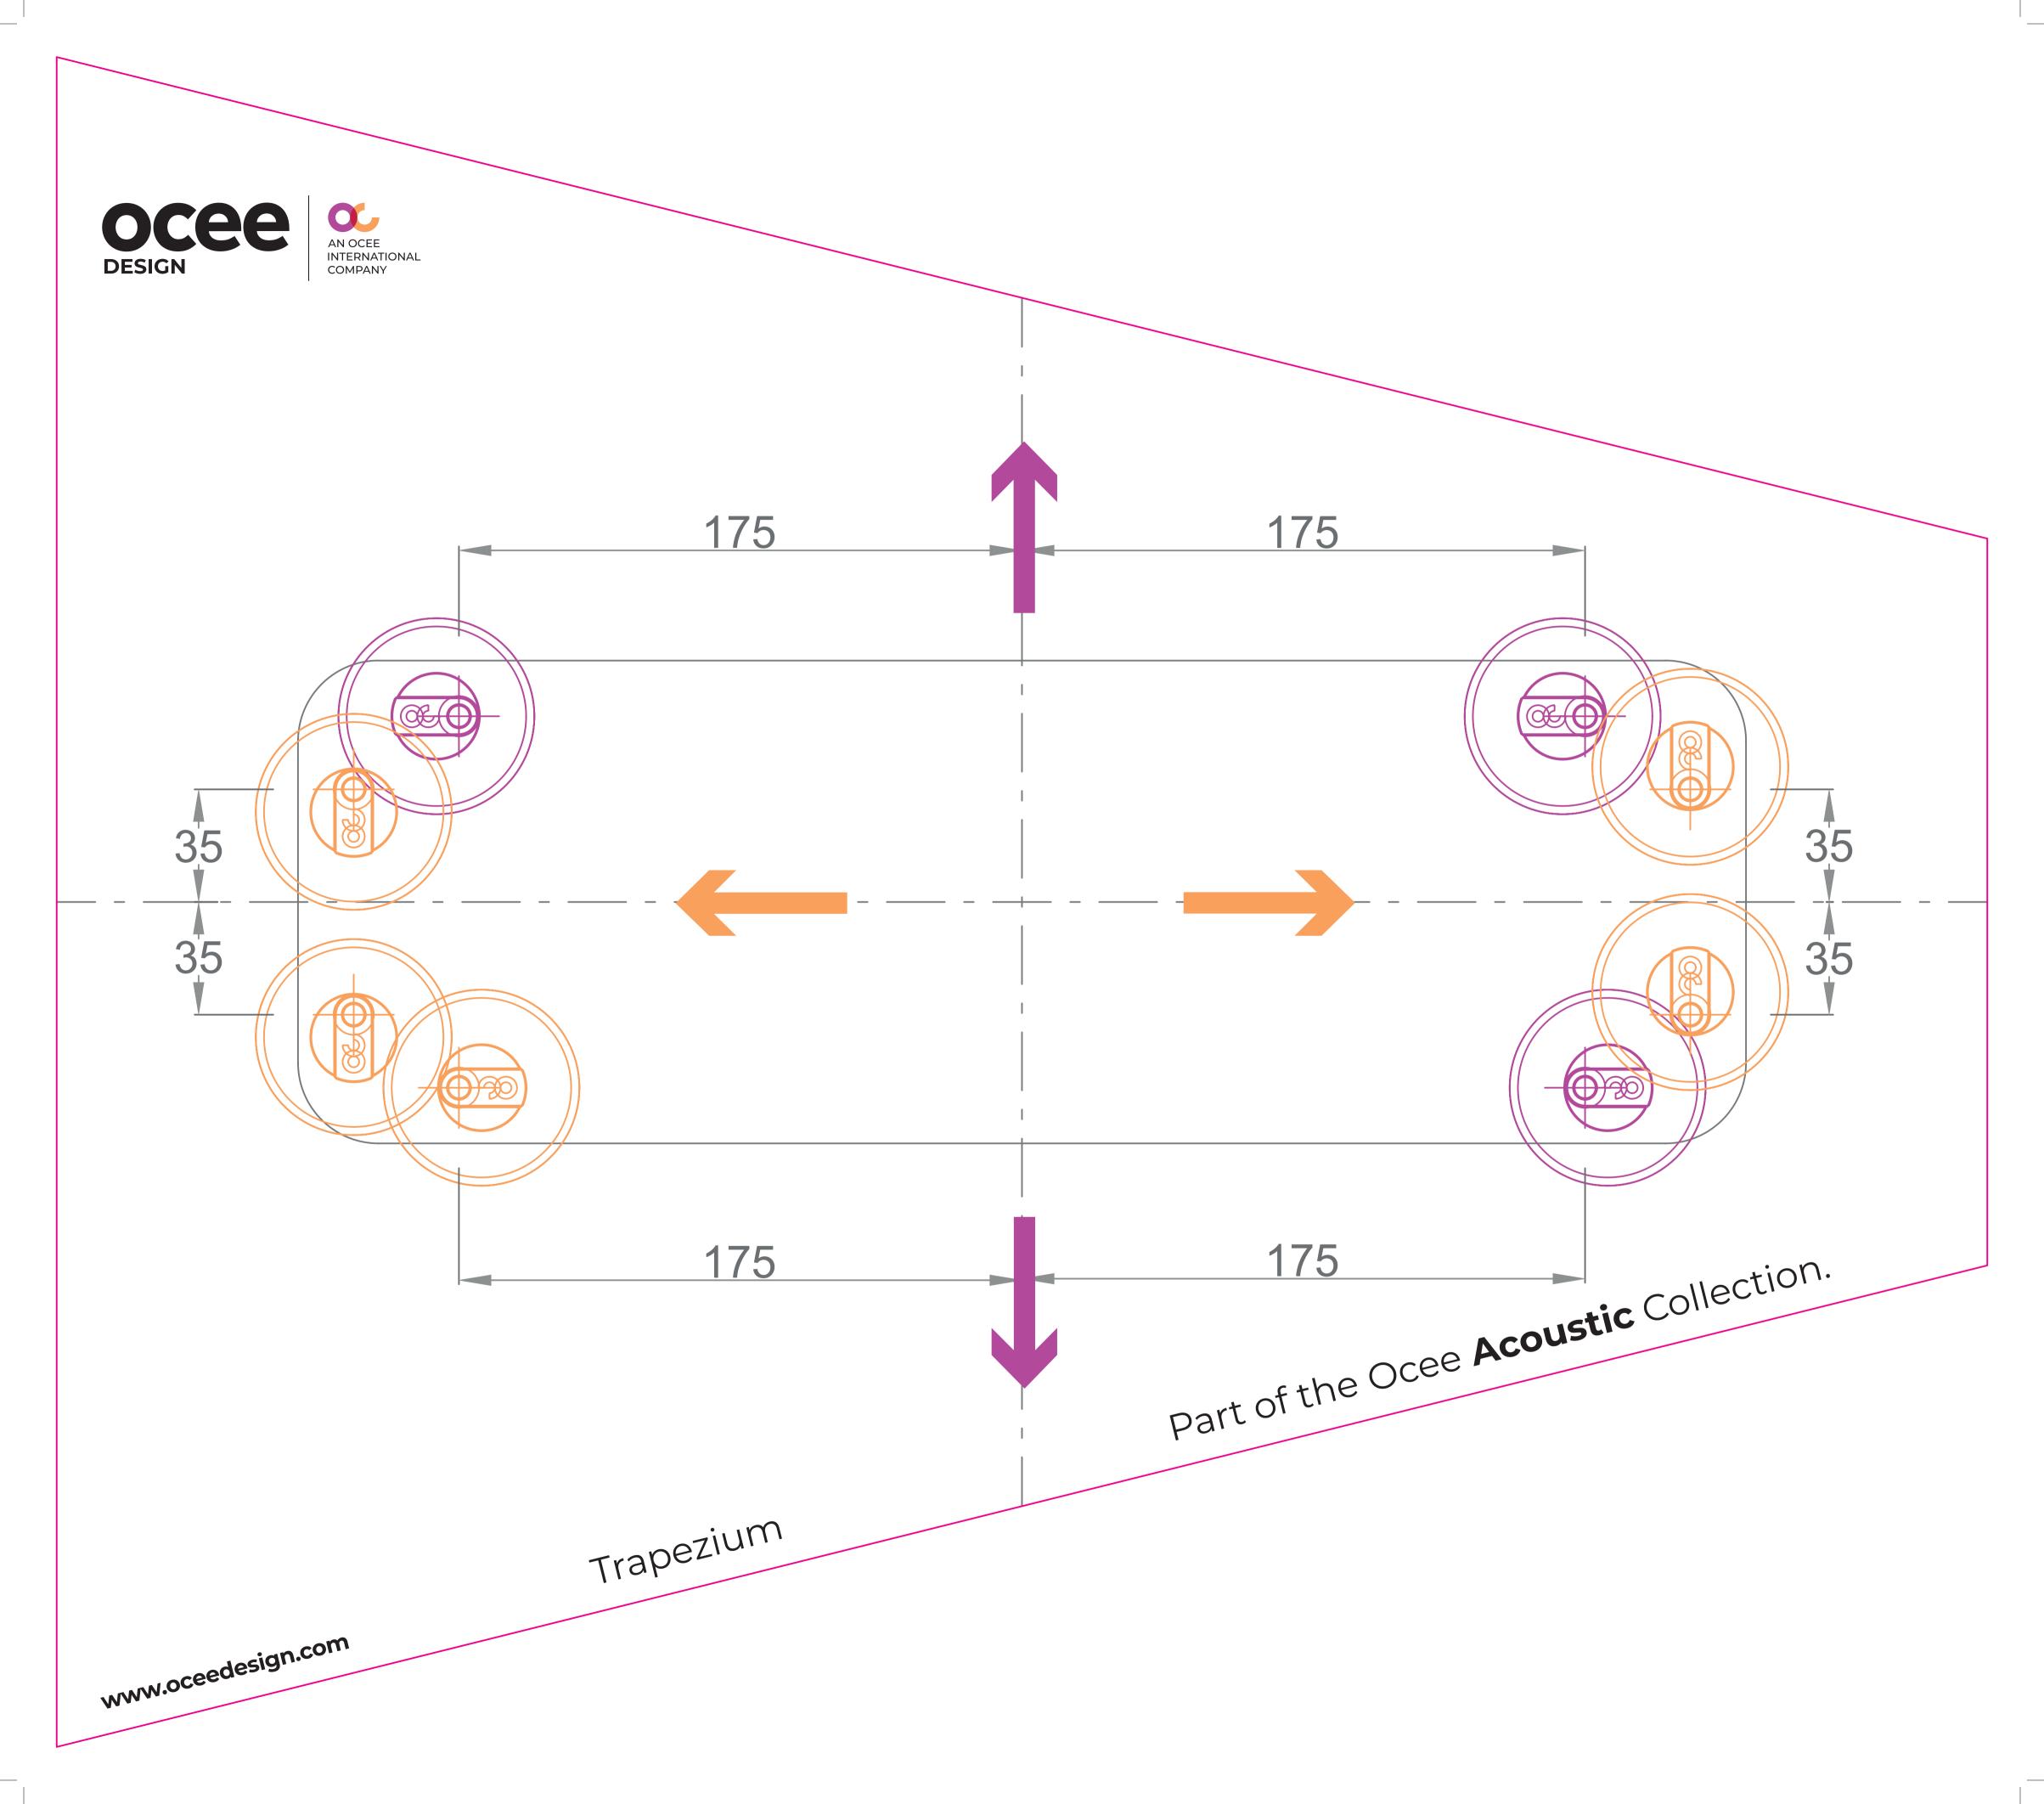

## **Installation Instructions**

As part of the Tessellate collection Ocee has developed a bespoke and easy wall fixing system. These are included with the panels.

**1a.** For the Diamond and Trapezium panels a 1:1 scale paper template is provided in each box. This is placed on the wall and the position of the fixing cups can be marked using the templates.

Please note that the panels can be mounted in 2 orientations. The purple cup illustration (orientation 1) denotes one orientation and the orange illustration denotes another (orientation 2).

**1b.** For the Rectangular and Square panels an A3 template is provided with dimensions of where the cups should be placed. These should be measured and marked out on the wall.