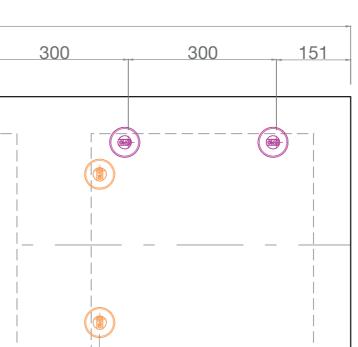

Please note that the panels can be mounted in 2 orientations. The purple cup illustration (orientation 1) denotes one orientation and the orange illustration denotes another (orientation 2).

**1b.** For the Rectangular and Square panels an A3 template is provided with dimensions of where the cups should be placed. These should be measured and marked out on the wall.

Rectangle 1200 x 300

Rectangle 1800 x 300

**Square 600 x 600** 

Rectangle 1800 x 600