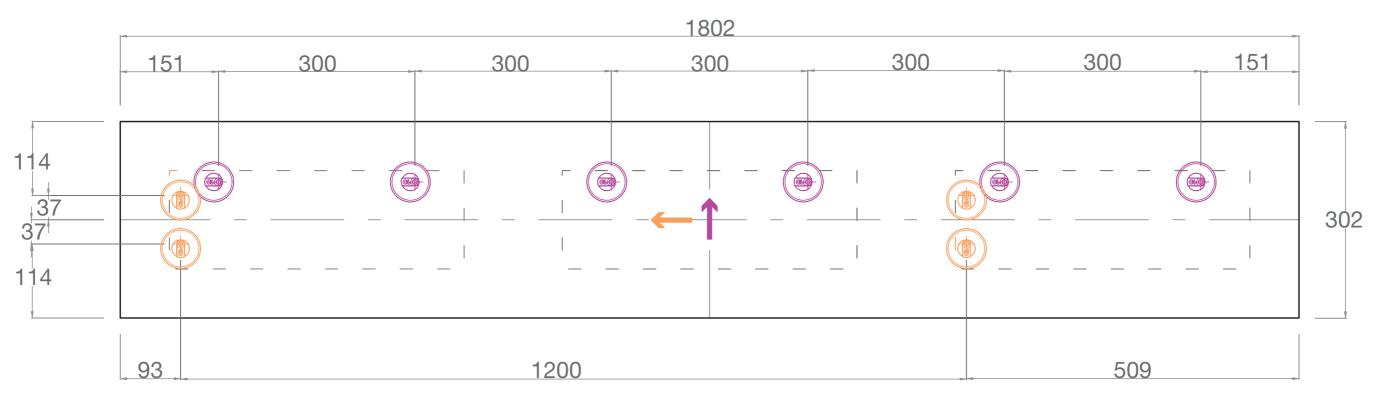

Please note that the panels can be mounted in 2 orientations. The purple cup illustration (orientation 1) denotes one orientation and the orange illustration denotes another (orientation 2).

**1b.** For the Rectangular and Square panels an A3 template is provided with dimensions of where the cups should be placed. These should be measured and marked out on the wall.

**2.** Once the fixing points are marked on the wall the cups can be fixed. You will notice that the fixing point is offset to the centre of the cup, this allows the height of the cup to be adjusted.

(Please note that fixings to attach the cup to the wall are not included, these are to be provided by the installer depending on the type of wall)

All measurement are in mm and are approximate
Prior to install the surface of the wall must be determined as
this could affect fixings or configurations
Please see page 132 for details on site surveys