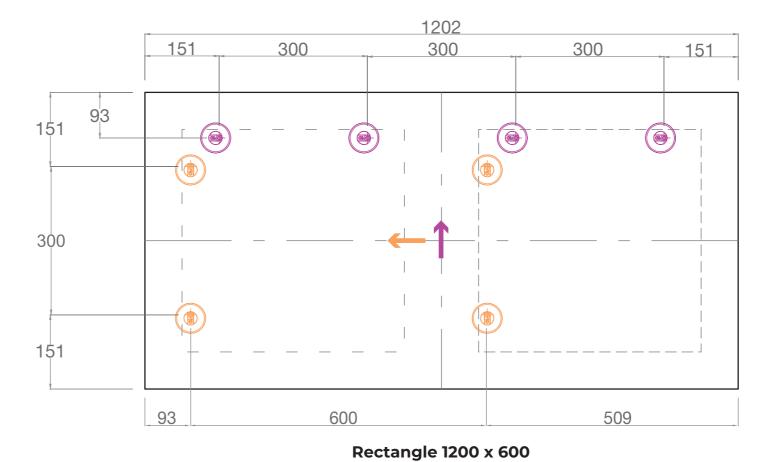

Please note that the panels can be mounted in 2 orientations. The purple cup illustration (orientation 1) denotes one orientation and the orange illustration denotes another (orientation 2).

**1b.** For the Rectangular and Square panels an A3 template is provided with dimensions of where the cups should be placed. These should be measured and marked out on the wall.

**2.** Once the fixing points are marked on the wall the cups can be fixed. You will notice that the fixing point is offset to the centre of the cup, this allows the height of the cup to be adjusted.

(Please note that fixings to attach the cup to the wall are not included, these are to be provided by the installer depending on the type of wall)

All measurement are in mm and are approximate
Prior to install the surface of the wall must be determined as
this could affect fixings or configurations
Please see page 132 for details on site surveys

Rectangle 1200 x 300

Rectangle 1800 x 300

**Square 600 x 600** 

Rectangle 1800 x 600