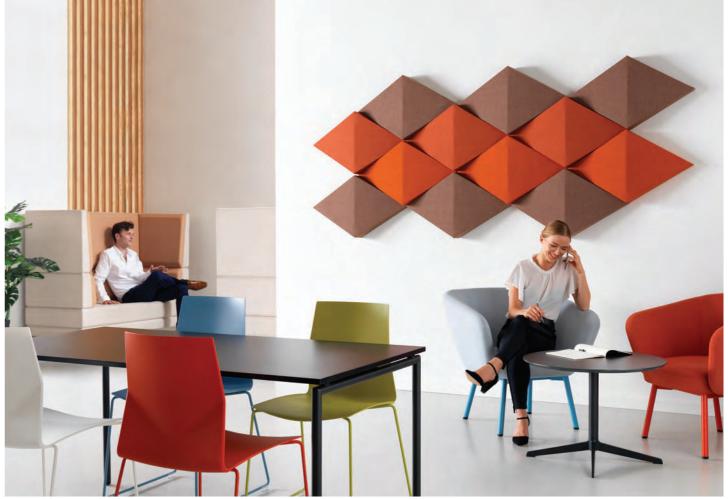

## **Installation Instructions**

As part of the Tessellate collection Ocee has developed a bespoke and easy wall fixing system. These are included with the panels.

**1a.** For the Diamond and Trapezium panels a 1:1 scale paper template is provided in each box. This is placed on the wall and the position of the fixing cups can be marked using the templates.

Please note that the panels can be mounted in 2 orientations. The purple cup illustration (orientation 1) denotes one orientation and the orange illustration denotes another (orientation 2).

**1b.** For the Rectangular and Square panels an A3 template is provided with dimensions of where the cups should be placed. These should be measured and marked out on the wall.