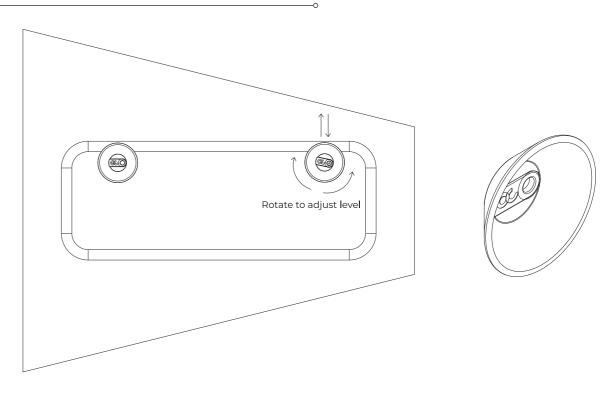

**2.** Once the fixing points are marked on the wall the cups can be fixed. You will notice that the fixing point is offset to the centre of the cup, this allows the height of the cup to be adjusted.

(Please note that fixings to attach the cup to the wall are not included, these are to be provided by the installer depending on the type of wall)

**3.** Continue to fix the panels until the desired layout is achieved. If any of the panels are positioned incorrectly the panel can be removed and the cup adjusted.

8 X DIA-450780

2400mm 1349mm 8 X TRA1-526600