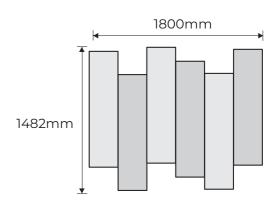

**3.** Continue to fix the panels until the desired layout is achieved. If any of the panels are positioned incorrectly the panel can be removed and the cup adjusted.

8 X DIA-450780

2400mm 1349mm 8 X TRA1-526600