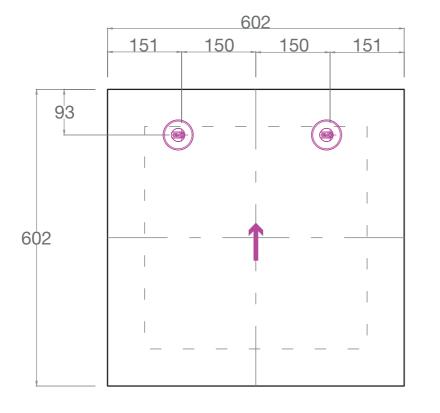

Please note that the panels can be mounted in 2 orientations. The purple cup illustration (orientation 1) denotes one orientation and the orange illustration denotes another (orientation 2).

**1b.** For the Rectangular and Square panels an A3 template is provided with dimensions of where the cups should be placed. These should be measured and marked out on the wall.

**2.** Once the fixing points are marked on the wall the cups can be fixed. You will notice that the fixing point is offset to the centre of the cup, this allows the height of the cup to be adjusted.

(Please note that fixings to attach the cup to the wall are not included, these are to be provided by the installer depending on the type of wall)

All measurement are in mm and are approximate
Prior to install the surface of the wall must be determined as
this could affect fixings or configurations
Please see page 132 for details on site surveys

Rectangle 1200 x 300

Rectangle 1800 x 300

**Square 600 x 600** 

Rectangle 1800 x 600