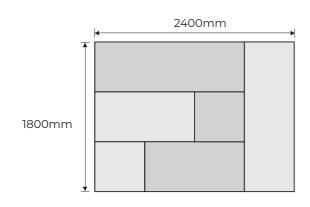

18 X TRA2-526600

2 X REC-65-6001200-2 X REC-65-6001800-2 X SQU-65-600600-

2 X REC-65-6001200-1 X REC-65-6001800-1 X SQU-65-600600-

3 X REC-65-3001200-2 X REC-65-3001800-

6 X REC-100-3001200

3.5kg DIAMOND 3.5kg TRAPEZIUM 4kg SQUARE 600 x 600 x 65 14kg RECTANGLE 600 x 1800 x 100