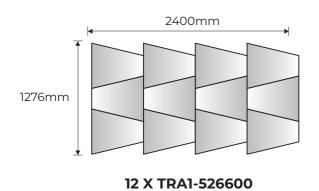

**3.** Continue to fix the panels until the desired layout is achieved. If any of the panels are positioned incorrectly the panel can be removed and the cup adjusted.

8 X DIA-450780

2400mm 1349mm 8 X TRA1-526600