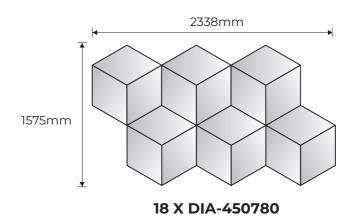

**3.** Continue to fix the panels until the desired layout is achieved. If any of the panels are positioned incorrectly the panel can be removed and the cup adjusted.

8 X DIA-450780

2400mm 1349mm 8 X TRA1-526600