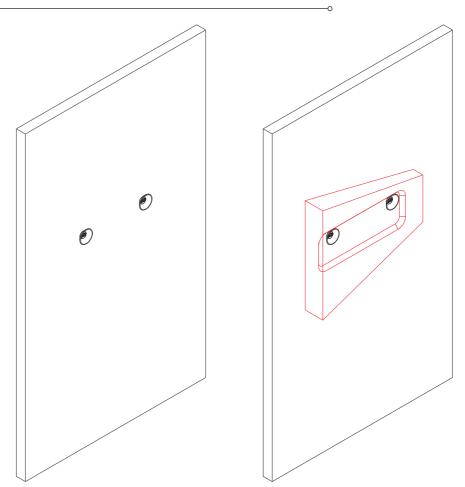

## **Installation Instructions**

As part of the Tessellate collection Ocee has developed a bespoke and easy wall fixing system. These are included with the panels.

**1a.** For the Diamond and Trapezium panels a 1:1 scale paper template is provided in each box. This is placed on the wall and the position of the fixing cups can be marked using the templates.

Please note that the panels can be mounted in 2 orientations. The purple cup illustration (orientation 1) denotes one orientation and the orange illustration denotes another (orientation 2).

**1b.** For the Rectangular and Square panels an A3 template is provided with dimensions of where the cups should be placed. These should be measured and marked out on the wall.

**2.** Once the fixing points are marked on the wall the cups can be fixed. You will notice that the fixing point is offset to the centre of the cup, this allows the height of the cup to be adjusted.

(Please note that fixings to attach the cup to the wall are not included, these are to be provided by the installer depending on the type of wall)