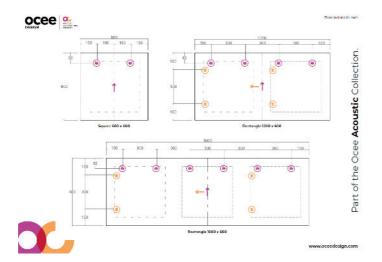

## **Installation Instructions**

As part of the Tessellate collection Ocee has developed a bespoke and easy wall fixing system. These are included with the panels.

**1a.** For the Diamond and Trapezium panels a 1:1 scale paper template is provided in each box. This is placed on the wall and the position of the fixing cups can be marked using the templates.

Rectangle 1200 x 300

Rectangle 1800 x 300

**Square 600 x 600** 

Rectangle 1800 x 600