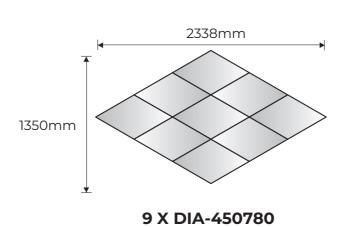

**3.** Continue to fix the panels until the desired layout is achieved. If any of the panels are positioned incorrectly the panel can be removed and the cup adjusted.

8 X DIA-450780

2400mm 1349mm 8 X TRA1-526600