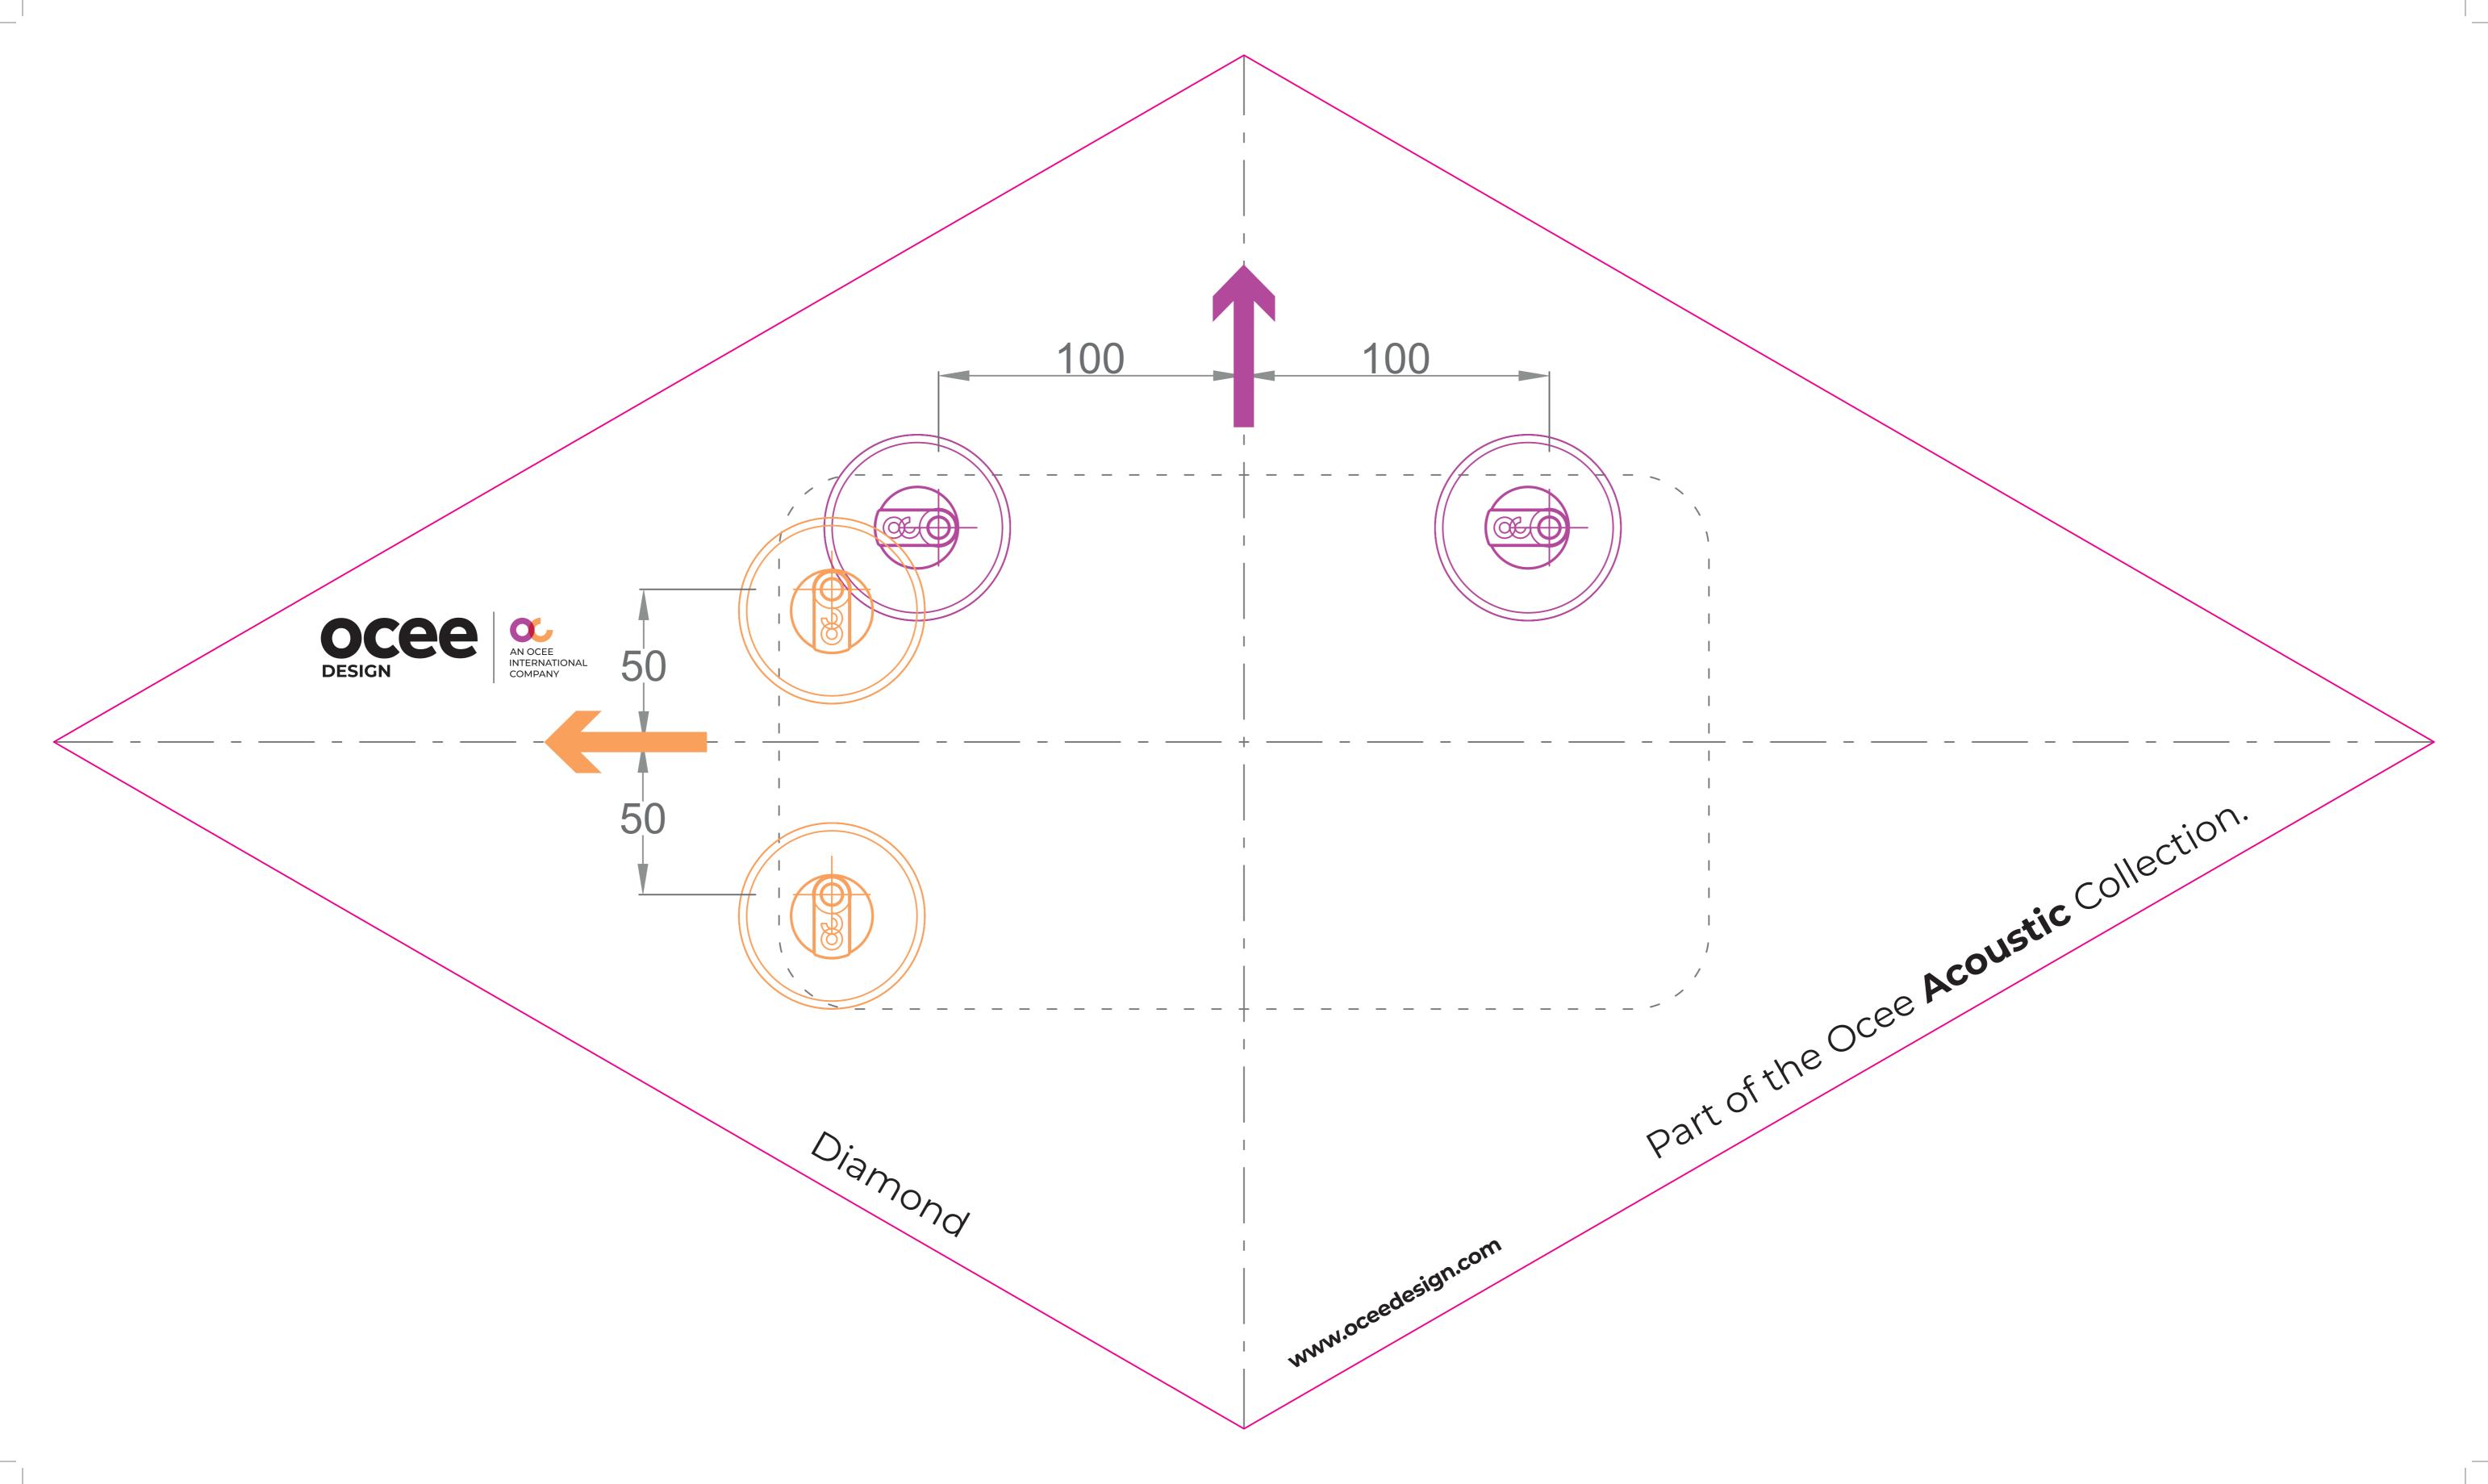

## **Installation Instructions**

As part of the Tessellate collection Ocee has developed a bespoke and easy wall fixing system. These are included with the panels.

**1a.** For the Diamond and Trapezium panels a 1:1 scale paper template is provided in each box. This is placed on the wall and the position of the fixing cups can be marked using the templates.

Please note that the panels can be mounted in 2 orientations. The purple cup illustration (orientation 1) denotes one orientation and the orange illustration denotes another (orientation 2).

**1b.** For the Rectangular and Square panels an A3 template is provided with dimensions of where the cups should be placed. These should be measured and marked out on the wall.