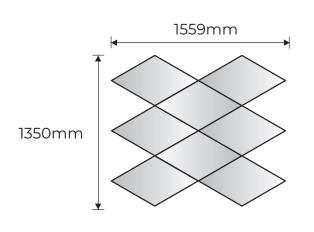

18 X TRA2-526600

2 X REC-65-6001200-2 X REC-65-6001800-2 X SQU-65-600600-

2 X REC-65-6001200-1 X REC-65-6001800-1 X SQU-65-600600-

3 X REC-65-3001200-2 X REC-65-3001800-

6 X REC-100-3001200

3.5kg DIAMOND 3.5kg TRAPEZIUM 4kg SQUARE 600 x 600 x 65 14kg RECTANGLE 600 x 1800 x 100