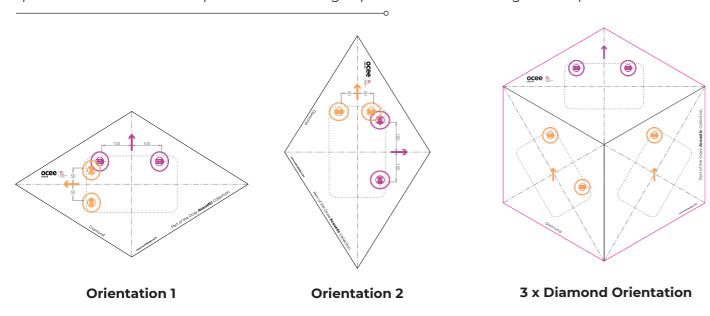

## **Installation Instructions**

As part of the Tessellate collection Ocee has developed a bespoke and easy wall fixing system. These are included with the panels.

**1a.** For the Diamond and Trapezium panels a 1:1 scale paper template is provided in each box. This is placed on the wall and the position of the fixing cups can be marked using the templates.

Please note that the panels can be mounted in 2 orientations. The purple cup illustration (orientation 1) denotes one orientation and the orange illustration denotes another (orientation 2).

**1b.** For the Rectangular and Square panels an A3 template is provided with dimensions of where the cups should be placed. These should be measured and marked out on the wall.