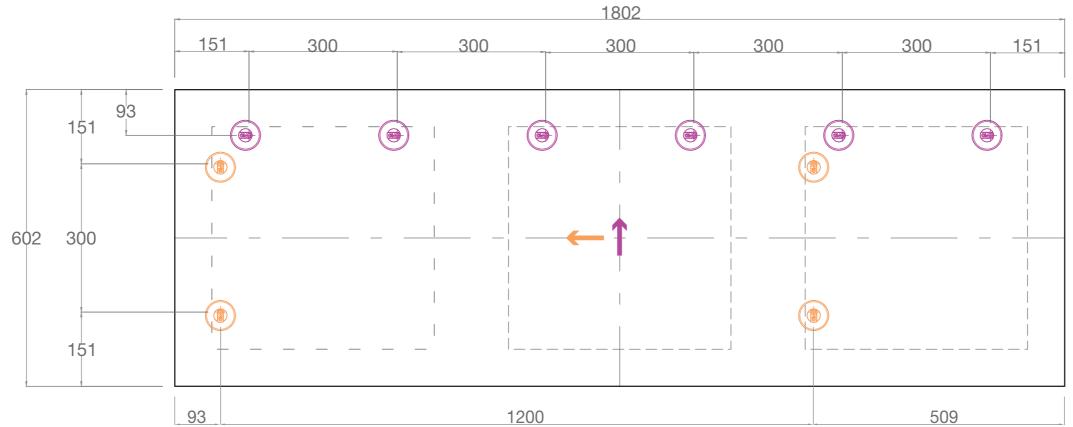

Please note that the panels can be mounted in 2 orientations. The purple cup illustration (orientation 1) denotes one orientation and the orange illustration denotes another (orientation 2).

**1b.** For the Rectangular and Square panels an A3 template is provided with dimensions of where the cups should be placed. These should be measured and marked out on the wall.

Rectangle 1200 x 300

Rectangle 1800 x 300

**Square 600 x 600** 

Rectangle 1800 x 600