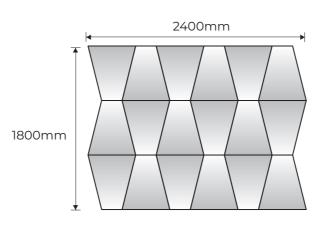

18 X TRA2-526600

2 X REC-65-6001200-2 X REC-65-6001800-2 X SQU-65-600600-

2 X REC-65-6001200-1 X REC-65-6001800-1 X SQU-65-600600-

3 X REC-65-3001200-2 X REC-65-3001800-

6 X REC-100-3001200

3.5kg DIAMOND 3.5kg TRAPEZIUM 4kg SQUARE 600 x 600 x 65 14kg RECTANGLE 600 x 1800 x 100