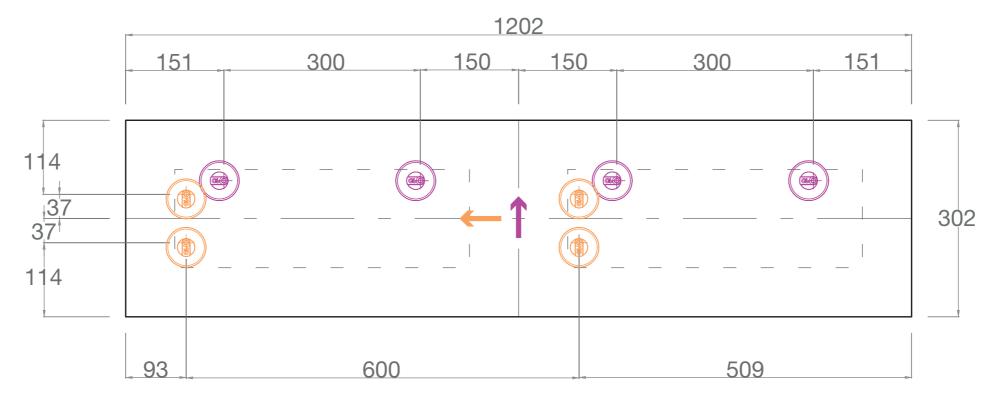

Please note that the panels can be mounted in 2 orientations. The purple cup illustration (orientation 1) denotes one orientation and the orange illustration denotes another (orientation 2).

**1b.** For the Rectangular and Square panels an A3 template is provided with dimensions of where the cups should be placed. These should be measured and marked out on the wall.

**2.** Once the fixing points are marked on the wall the cups can be fixed. You will notice that the fixing point is offset to the centre of the cup, this allows the height of the cup to be adjusted.

(Please note that fixings to attach the cup to the wall are not included, these are to be provided by the installer depending on the type of wall)

All measurement are in mm and are approximate
Prior to install the surface of the wall must be determined as
this could affect fixings or configurations
Please see page 132 for details on site surveys