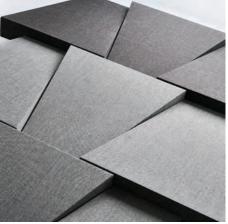

Please note that the panels can be mounted in 2 orientations. The purple cup illustration (orientation 1) denotes one orientation and the orange illustration denotes another (orientation 2).

**1b.** For the Rectangular and Square panels an A3 template is provided with dimensions of where the cups should be placed. These should be measured and marked out on the wall.