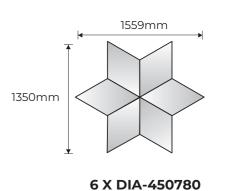

**3.** Continue to fix the panels until the desired layout is achieved. If any of the panels are positioned incorrectly the panel can be removed and the cup adjusted.

8 X DIA-450780

2400mm 1349mm 8 X TRA1-526600