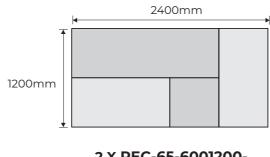

18 X TRA2-526600

2 X REC-65-6001200-2 X REC-65-6001800-2 X SQU-65-600600-

2 X REC-65-6001200-1 X REC-65-6001800-1 X SQU-65-600600-

3 X REC-65-3001200-2 X REC-65-3001800-

6 X REC-100-3001200

3.5kg DIAMOND 3.5kg TRAPEZIUM 4kg SQUARE 600 x 600 x 65 14kg RECTANGLE 600 x 1800 x 100