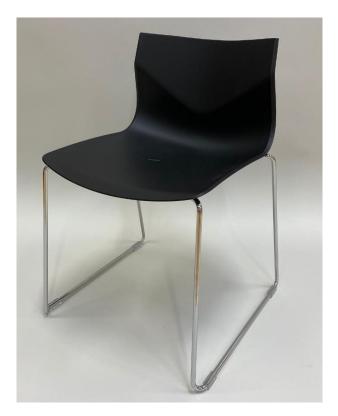

Page 1 of 1 Jju/jha/hbs Order no.: 919015 No. of appendices: 2

Item:

Models:

FourSure®88 with plastic shell and chrome base

FourSure®11 with plastic shell and inner side upholstery. Chrome base and

tilt mechanism