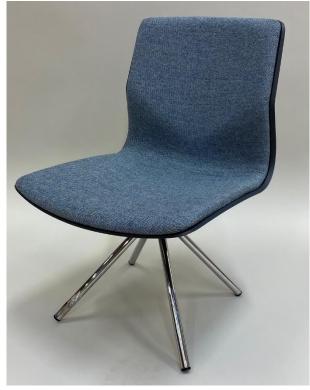

Page 1 of 1 Jju/jha/hbs Order no.: 919015 No. of appendices: 2

Item:

Models:

FourSure®88 with plastic shell and chrome base

FourSure®11 with plastic shell and inner side upholstery. Chrome base and

tilt mechanism