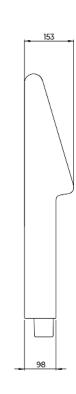

r Low 700**









#### **FourLikes Corner Low Left 1400**





#### **FourLikes Corner Low Left 2100**





# **FourLikes Corner Low Right 1400**





**FourLikes Corner Low Right 2100** 





# **FourLikes Meet Single Box**





## **FourLikes Meet**







# FourLikes®

Design: Anders Nørgaard

## FourLikes Open End Left High Back Right





#### FourLikes Open End Left Low Back Right





#### FourLikes Open End Right High Back Left





FourLikes Open End Right Low Back Left





## **FourLikes Scooter 45 degree**







## FourLikes Scooter 90 degree











# FourLikes Slope High Back Left





# FourLikes Slope High Back Right





#### FourLikes Wall mounted Bench 1400



## Scooter bench box 1400x520





#### Scooter bench box 2100x520





## Scooter Double back\_loose









# Scooter single back with castor



# Scooter square box 520x520