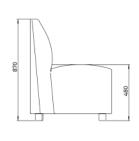

ck 1400x850





## FourLikes Back 2100x1100





## FourLikes Back 2100x850



## FourLikes Back 700x1100





#### FourLikes Back 700x850







# FourLikes®

Design: Anders Nørgaard

# **FourLikes Corner High 700**



# **FourLikes Corner High Left 2100**



# **FourLikes Corner High Left**





480

# FourLikes Corner High Right 2100



# **FourLikes Corner High Right**





#### **FourLikes Corner Low 700**









#### **FourLikes Corner Low Left 1400**





#### **FourLikes Corner Low Left 2100**





# **FourLikes Corner Low Right 1400**





**FourLikes Corner Low Right 2100** 





# **FourLikes Meet Single Box**





## **FourLikes Meet**







# FourLikes®

Design: Anders Nørgaard

## FourLikes Open End Left High Back Right





#### FourLikes Open End Left Low Back Right





#### FourLikes Open End Right High Back Left





FourLikes Open End Right Low Back Left





## **FourLikes Scooter 45 degree**







## FourLikes Scooter 90 degree











# FourLikes Slope High Back Left





# FourLikes Slope High Back Right





#### FourLikes Wall mounted Bench 1400



## Scooter bench box 1400x520





#### Scooter bench box 2100x520





## Scooter Double back\_loose









# Scooter single back with castor



# Scooter square box 520x520