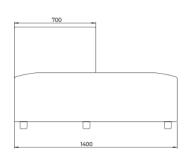

#### **FourLikes Corner Low Left 1400**

# **FourLikes Corner Low Right 1400**

**FourLikes Corner Low Right 2100** 