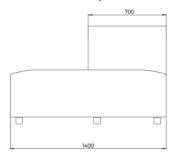

Back 700x1100





#### FourLikes Back 700x850







# FourLikes®

Design: Anders Nørgaard

# **FourLikes Corner High 700**



# **FourLikes Corner High Left 2100**



# **FourLikes Corner High Left**





480

# FourLikes Corner High Right 2100



# **FourLikes Corner High Right**





#### **FourLikes Corner Low 700**









#### **FourLikes Corner Low Left 1400**





#### **FourLikes Corner Low Left 2100**





# **FourLikes Corner Low Right 1400**





**FourLikes Corner Low Right 2100** 





# **FourLikes Meet Single Box**





## **FourLikes Meet**







# FourLikes®

Design: Anders Nørgaard

## FourLikes Open End Left High Back Right





#### FourLikes Open End Left Low Back Right





#### FourLikes Open End Right High Back Left





FourLikes Open End Right Low Back Left





## **FourLikes Scooter 45 degree**







## FourLikes Scooter 90 degree











# FourLikes Slope High Back Left





# FourLikes Slope High Back Right





#### FourLikes Wall mounted Bench 1400



## Scooter bench box 1400x520





#### Scooter bench box 2100x520





## Scooter Double back\_loose









# Scooter single back with castor



# Scooter square box 520x520