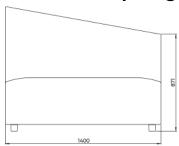

100**



# **FourLikes Corner High Left**





480

# FourLikes Corner High Right 2100



# **FourLikes Corner High Right**





#### **FourLikes Corner Low 700**









#### **FourLikes Corner Low Left 1400**





#### **FourLikes Corner Low Left 2100**





# **FourLikes Corner Low Right 1400**





**FourLikes Corner Low Right 2100** 





# **FourLikes Meet Single Box**





## **FourLikes Meet**







# FourLikes®

Design: Anders Nørgaard

## FourLikes Open End Left High Back Right





#### FourLikes Open End Left Low Back Right





#### FourLikes Open End Right High Back Left





FourLikes Open End Right Low Back Left





## **FourLikes Scooter 45 degree**







## FourLikes Scooter 90 degree











# FourLikes Slope High Back Left





# FourLikes Slope High Back Right





#### FourLikes Wall mounted Bench 1400



## Scooter bench box 1400x520





#### Scooter bench box 2100x520





## Scooter Double back\_loose









# Scooter single back with castor



# Scooter square box 520x520