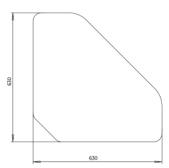

s Nørgaard

# **FourLikes Corner High 700**



# **FourLikes Corner High Left 2100**



# **FourLikes Corner High Left**





480

# FourLikes Corner High Right 2100



# **FourLikes Corner High Right**





#### **FourLikes Corner Low 700**









#### **FourLikes Corner Low Left 1400**





#### **FourLikes Corner Low Left 2100**





# **FourLikes Corner Low Right 1400**





**FourLikes Corner Low Right 2100** 





# **FourLikes Meet Single Box**





## **FourLikes Meet**







# FourLikes®

Design: Anders Nørgaard

## FourLikes Open End Left High Back Right





#### FourLikes Open End Left Low Back Right





#### FourLikes Open End Right High Back Left





FourLikes Open End Right Low Back Left





## **FourLikes Scooter 45 degree**







## FourLikes Scooter 90 degree











# FourLikes Slope High Back Left





# FourLikes Slope High Back Right





#### FourLikes Wall mounted Bench 1400



## Scooter bench box 1400x520





#### Scooter bench box 2100x520





## Scooter Double back\_loose









# Scooter single back with castor



# Scooter square box 520x520