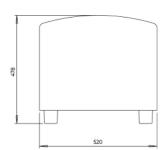

FourLikes Corner Low Left 2100**





# **FourLikes Corner Low Right 1400**





**FourLikes Corner Low Right 2100** 





# **FourLikes Meet Single Box**





## **FourLikes Meet**







# FourLikes®

Design: Anders Nørgaard

## FourLikes Open End Left High Back Right





#### FourLikes Open End Left Low Back Right





#### FourLikes Open End Right High Back Left





FourLikes Open End Right Low Back Left





## **FourLikes Scooter 45 degree**







## FourLikes Scooter 90 degree











# FourLikes Slope High Back Left





# FourLikes Slope High Back Right





#### FourLikes Wall mounted Bench 1400



## Scooter bench box 1400x520





#### Scooter bench box 2100x520





## Scooter Double back\_loose









# Scooter single back with castor



# Scooter square box 520x520