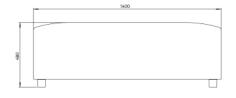

ight 2100



# **FourLikes Corner High Right**





#### **FourLikes Corner Low 700**









#### **FourLikes Corner Low Left 1400**





#### **FourLikes Corner Low Left 2100**





# **FourLikes Corner Low Right 1400**





**FourLikes Corner Low Right 2100** 





# **FourLikes Meet Single Box**





## **FourLikes Meet**







# FourLikes®

Design: Anders Nørgaard

## FourLikes Open End Left High Back Right





#### FourLikes Open End Left Low Back Right





#### FourLikes Open End Right High Back Left





FourLikes Open End Right Low Back Left





## **FourLikes Scooter 45 degree**







## FourLikes Scooter 90 degree











# FourLikes Slope High Back Left





# FourLikes Slope High Back Right





#### FourLikes Wall mounted Bench 1400



## Scooter bench box 1400x520





#### Scooter bench box 2100x520





## Scooter Double back\_loose









# Scooter single back with castor



# Scooter square box 520x520