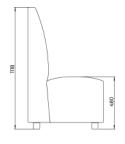

*



# **FourLikes Corner High Left 2100**



# **FourLikes Corner High Left**





480

# FourLikes Corner High Right 2100



# **FourLikes Corner High Right**





#### **FourLikes Corner Low 700**









#### **FourLikes Corner Low Left 1400**





#### **FourLikes Corner Low Left 2100**





# **FourLikes Corner Low Right 1400**





**FourLikes Corner Low Right 2100** 





# **FourLikes Meet Single Box**





## **FourLikes Meet**







# FourLikes®

Design: Anders Nørgaard

## FourLikes Open End Left High Back Right





#### FourLikes Open End Left Low Back Right





#### FourLikes Open End Right High Back Left





FourLikes Open End Right Low Back Left





## **FourLikes Scooter 45 degree**







## FourLikes Scooter 90 degree











# FourLikes Slope High Back Left





# FourLikes Slope High Back Right





#### FourLikes Wall mounted Bench 1400



## Scooter bench box 1400x520





#### Scooter bench box 2100x520





## Scooter Double back\_loose









# Scooter single back with castor



# Scooter square box 520x520