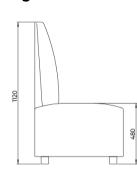

## FourLikes Back 2100x850



## FourLikes Back 700x1100





#### FourLikes Back 700x850







# FourLikes®

Design: Anders Nørgaard

# **FourLikes Corner High 700**



# **FourLikes Corner High Left 2100**



# **FourLikes Corner High Left**





480

# FourLikes Corner High Right 2100



# **FourLikes Corner High Right**





#### **FourLikes Corner Low 700**









#### **FourLikes Corner Low Left 1400**





#### **FourLikes Corner Low Left 2100**





# **FourLikes Corner Low Right 1400**





**FourLikes Corner Low Right 2100** 





# **FourLikes Meet Single Box**





## **FourLikes Meet**







# FourLikes®

Design: Anders Nørgaard

## FourLikes Open End Left High Back Right





#### FourLikes Open End Left Low Back Right





#### FourLikes Open End Right High Back Left





FourLikes Open End Right Low Back Left





## **FourLikes Scooter 45 degree**







## FourLikes Scooter 90 degree











# FourLikes Slope High Back Left





# FourLikes Slope High Back Right





#### FourLikes Wall mounted Bench 1400



## Scooter bench box 1400x520





#### Scooter bench box 2100x520





## Scooter Double back\_loose









# Scooter single back with castor



# Scooter square box 520x520