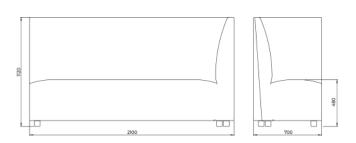

must be separated into their components and disposed of separately.

All metal parts can be disposed of and recycled by an approved organisation. Lacquered frames are treated with a paint classified as not dangerous according to directive 1999/45/EF.

Wood can either be recycled or incinerated. Plastic shells can be recycled. The shell will be granulated and reused in new plastic production. Upholstery and veneer shells are not recyclable but can be disposed of by incineration.





#### FourLikes Back 1400x1100





#### FourLikes Back 1400x850





## FourLikes Back 2100x1100





## FourLikes Back 2100x850



## FourLikes Back 700x1100





#### FourLikes Back 700x850







# FourLikes®

Design: Anders Nørgaard

# **FourLikes Corner High 700**



# **FourLikes Corner High Left 2100**



# **FourLikes Corner High Left**





480

# FourLikes Corner High Right 2100



# **FourLikes Corner High Right**





#### **FourLikes Corner Low 700**









#### **FourLikes Corner Low Left 1400**





#### **FourLikes Corner Low Left 2100**





# **FourLikes Corner Low Right 1400**





**FourLikes Corner Low Right 2100** 





# **FourLikes Meet Single Box**





## **FourLikes Meet**







# FourLikes®

Design: Anders Nørgaard

## FourLikes Open End Left High Back Right





#### FourLikes Open End Left Low Back Right





#### FourLikes Open End Right High Back Left





FourLikes Open End Right Low Back Left





## **FourLikes Scooter 45 degree**







## FourLikes Scooter 90 degree











# FourLikes Slope High Back Left





# FourLikes Slope High Back Right





###