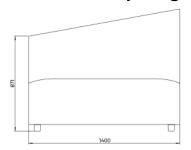

0**



# **FourLikes Corner High Left 2100**



# **FourLikes Corner High Left**





480

# FourLikes Corner High Right 2100



# **FourLikes Corner High Right**





#### **FourLikes Corner Low 700**









#### **FourLikes Corner Low Left 1400**





#### **FourLikes Corner Low Left 2100**





# **FourLikes Corner Low Right 1400**





**FourLikes Corner Low Right 2100** 





# **FourLikes Meet Single Box**





## **FourLikes Meet**







# FourLikes®

Design: Anders Nørgaard

## FourLikes Open End Left High Back Right





#### FourLikes Open End Left Low Back Right





#### FourLikes Open End Right High Back Left





FourLikes Open End Right Low Back Left





## **FourLikes Scooter 45 degree**







## FourLikes Scooter 90 degree











# FourLikes Slope High Back Left





# FourLikes Slope High Back Right





#### FourLikes Wall mounted Bench 1400



## Scooter bench box 1400x520





#### Scooter bench box 2100x520





## Scooter Double back\_loose









# Scooter single back with castor



# Scooter square box 520x520