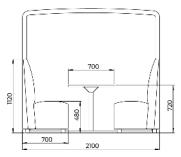

#### **FourLikes Corner Low 700**

#### **FourLikes Corner Low Left 1400**

#### **FourLikes Corner Low Left 2100**

# **FourLikes Corner Low Right 1400**

**FourLikes Corner Low Right 2100** 