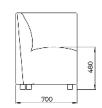

ood can either be recycled or incinerated. Plastic shells can be recycled. The shell will be granulated and reused in new plastic production. Upholstery and veneer shells are not recyclable but can be disposed of by incineration.





#### FourLikes Back 1400x1100





#### FourLikes Back 1400x850





## FourLikes Back 2100x1100





## FourLikes Back 2100x850



## FourLikes Back 700x1100





#### FourLikes Back 700x850







# FourLikes®

Design: Anders Nørgaard

# **FourLikes Corner High 700**



# **FourLikes Corner High Left 2100**



# **FourLikes Corner High Left**





480

# FourLikes Corner High Right 2100



# **FourLikes Corner High Right**





#### **FourLikes Corner Low 700**









#### **FourLikes Corner Low Left 1400**





#### **FourLikes Corner Low Left 2100**





# **FourLikes Corner Low Right 1400**





**FourLikes Corner Low Right 2100** 





# **FourLikes Meet Single Box**





## **FourLikes Meet**







# FourLikes®

Design: Anders Nørgaard

## FourLikes Open End Left High Back Right





#### FourLikes Open End Left Low Back Right





#### FourLikes Open End Right High Back Left





FourLikes Open End Right Low Back Left





## **FourLikes Scooter 45 degree**







## FourLikes Scooter 90 degree











# FourLikes Slope High Back Left





# FourLikes Slope High Back Right





#### FourLikes Wall mounted Bench 1400



## Scooter bench box 1400x520





#### Scooter bench box 2100x520





## Scooter Double back\_loose









# Scooter single back with castor



# Scooter square box 520x520