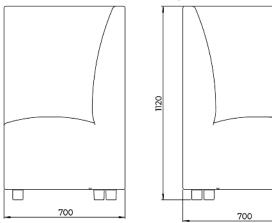

to be minimum 95% recyclable.

Products must be separated into their components and disposed of separately.

All metal parts can be disposed of and recycled by an approved organisation. Lacquered frames are treated with a paint classified as not dangerous according to directive 1999/45/EF.

Wood can either be recycled or incinerated. Plastic shells can be recycled. The shell will be granulated and reused in new plastic production. Upholstery and veneer shells are not recyclable but can be disposed of by incineration.





#### FourLikes Back 1400x1100





#### FourLikes Back 1400x850





## FourLikes Back 2100x1100





## FourLikes Back 2100x850



## FourLikes Back 700x1100





#### FourLikes Back 700x850







# FourLikes®

Design: Anders Nørgaard

# **FourLikes Corner High 700**



# **FourLikes Corner High Left 2100**



# **FourLikes Corner High Left**





480

# FourLikes Corner High Right 2100



# **FourLikes Corner High Right**





#### **FourLikes Corner Low 700**









#### **FourLikes Corner Low Left 1400**





#### **FourLikes Corner Low Left 2100**





# **FourLikes Corner Low Right 1400**





**FourLikes Corner Low Right 2100** 





# **FourLikes Meet Single Box**





## **FourLikes Meet**







# FourLikes®

Design: Anders Nørgaard

## FourLikes Open End Left High Back Right





#### FourLikes Open End Left Low Back Right





#### FourLikes Open End Right High Back Left





FourLikes Open End Right Low Back Left





## **FourLikes Scooter 45 degree**







## FourLikes Scooter 90 degree











# FourLikes Slope High Back Left





#