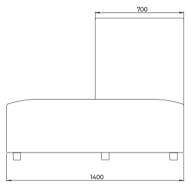

## FourLikes Back 2100x850



## FourLikes Back 700x1100





#### FourLikes Back 700x850







# FourLikes®

Design: Anders Nørgaard

# **FourLikes Corner High 700**



# **FourLikes Corner High Left 2100**



# **FourLikes Corner High Left**





480

# FourLikes Corner High Right 2100



# **FourLikes Corner High Right**





#### **FourLikes Corner Low 700**









#### **FourLikes Corner Low Left 1400**





#### **FourLikes Corner Low Left 2100**





# **FourLikes Corner Low Right 1400**





**FourLikes Corner Low Right 2100** 





# **FourLikes Meet Single Box**





## **FourLikes Meet**







# FourLikes®

Design: Anders Nørgaard

## FourLikes Open End Left High Back Right





#### FourLikes Open End Left Low Back Right





#### FourLikes Open End Right High Back Left





FourLikes Open End Right Low Back Left





## **FourLikes Scooter 45 degree**







## FourLikes Scooter 90 degree











# FourLikes Slope High Back Left





# FourLikes Slope High Back Right





#### FourLikes Wall mounted Bench 1400



## Scooter bench box 1400x520





#### Scooter bench box 2100x520





## Scooter Double back\_loose









# Scooter single back with castor



# Scooter square box 520x520