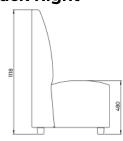

0**



# **FourLikes Corner High Left**





480

# FourLikes Corner High Right 2100



# **FourLikes Corner High Right**





#### **FourLikes Corner Low 700**









#### **FourLikes Corner Low Left 1400**





#### **FourLikes Corner Low Left 2100**





# **FourLikes Corner Low Right 1400**





**FourLikes Corner Low Right 2100** 





# **FourLikes Meet Single Box**





## **FourLikes Meet**







# FourLikes®

Design: Anders Nørgaard

## FourLikes Open End Left High Back Right





#### FourLikes Open End Left Low Back Right





#### FourLikes Open End Right High Back Left





FourLikes Open End Right Low Back Left





## **FourLikes Scooter 45 degree**







## FourLikes Scooter 90 degree











# FourLikes Slope High Back Left





# FourLikes Slope High Back Right





#### FourLikes Wall mounted Bench 1400



## Scooter bench box 1400x520





#### Scooter bench box 2100x520





## Scooter Double back\_loose









# Scooter single back with castor



# Scooter square box 520x520