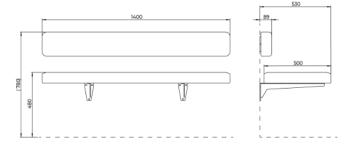

480

# FourLikes Corner High Right 2100



# **FourLikes Corner High Right**





#### **FourLikes Corner Low 700**









#### **FourLikes Corner Low Left 1400**





#### **FourLikes Corner Low Left 2100**





# **FourLikes Corner Low Right 1400**





**FourLikes Corner Low Right 2100** 





# **FourLikes Meet Single Box**





## **FourLikes Meet**







# FourLikes®

Design: Anders Nørgaard

## FourLikes Open End Left High Back Right





#### FourLikes Open End Left Low Back Right





#### FourLikes Open End Right High Back Left





FourLikes Open End Right Low Back Left





## **FourLikes Scooter 45 degree**







## FourLikes Scooter 90 degree











# FourLikes Slope High Back Left





# FourLikes Slope High Back Right





#### FourLikes Wall mounted Bench 1400



## Scooter bench box 1400x520





#### Scooter bench box 2100x520





## Scooter Double back\_loose









# Scooter single back with castor



# Scooter square box 520x520