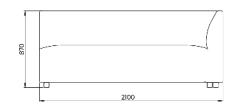

Wood can either be recycled or incinerated. Plastic shells can be recycled. The shell will be granulated and reused in new plastic production. Upholstery and veneer shells are not recyclable but can be disposed of by incineration.





#### FourLikes Back 1400x1100





#### FourLikes Back 1400x850





## FourLikes Back 2100x1100





## FourLikes Back 2100x850



## FourLikes Back 700x1100





#### FourLikes Back 700x850







# FourLikes®

Design: Anders Nørgaard

# **FourLikes Corner High 700**



# **FourLikes Corner High Left 2100**



# **FourLikes Corner High Left**





480

# FourLikes Corner High Right 2100



# **FourLikes Corner High Right**





#### **FourLikes Corner Low 700**









#### **FourLikes Corner Low Left 1400**





#### **FourLikes Corner Low Left 2100**





# **FourLikes Corner Low Right 1400**





**FourLikes Corner Low Right 2100** 





# **FourLikes Meet Single Box**





## **FourLikes Meet**







# FourLikes®

Design: Anders Nørgaard

## FourLikes Open End Left High Back Right





#### FourLikes Open End Left Low Back Right





#### FourLikes Open End Right High Back Left





FourLikes Open End Right Low Back Left





## **FourLikes Scooter 45 degree**







## FourLikes Scooter 90 degree











# FourLikes Slope High Back Left





# FourLikes Slope High Back Right





#### FourLikes Wall mounted Bench 1400



## Scooter bench box 1400x520





#### Scooter bench box 2100x520





## Scooter Double back\_loose









# Scooter single back with castor



# Scooter square box 520x520