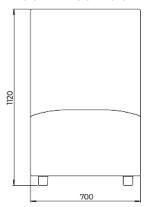

www.fourdesign.dk/pdf/Maintenance\_Guide.pdf

## Recycling

We are working towards the aim for all our products to be minimum 95% recyclable.

Products must be separated into their components and disposed of separately.

All metal parts can be disposed of and recycled by an approved organisation. Lacquered frames are treated with a paint classified as not dangerous according to directive 1999/45/EF.

Wood can either be recycled or incinerated. Plastic shells can be recycled. The shell will be granulated and reused in new plastic production. Upholstery and veneer shells are not recyclable but can be disposed of by incineration.





#### FourLikes Back 1400x1100





#### FourLikes Back 1400x850





## FourLikes Back 2100x1100





## FourLikes Back 2100x850



## FourLikes Back 700x1100





#### FourLikes Back 700x850







# FourLikes®

Design: Anders Nørgaard

# **FourLikes Corner High 700**



# **FourLikes Corner High Left 2100**



# **FourLikes Corner High Left**





480

# FourLikes Corner High Right 2100



# **FourLikes Corner High Right**





#### **FourLikes Corner Low 700**









#### **FourLikes Corner Low Left 1400**





#### **FourLikes Corner Low Left 2100**





# **FourLikes Corner Low Right 1400**





**FourLikes Corner Low Right 2100** 





# **FourLikes Meet Single Box**





## **FourLikes Meet**







# FourLikes®

Design: Anders Nørgaard

## FourLikes Open End Left High Back Right





#### FourLikes Open End Left Low Back Right





#### FourLikes Open End Right High Back Left





FourLikes Open End Right Low Back Left





## **FourLik