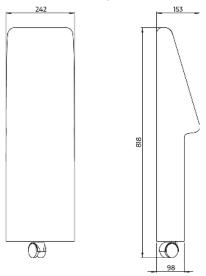

ner Low Left 1400**





#### **FourLikes Corner Low Left 2100**





# **FourLikes Corner Low Right 1400**





**FourLikes Corner Low Right 2100** 





# **FourLikes Meet Single Box**





## **FourLikes Meet**







# FourLikes®

Design: Anders Nørgaard

## FourLikes Open End Left High Back Right





#### FourLikes Open End Left Low Back Right





#### FourLikes Open End Right High Back Left





FourLikes Open End Right Low Back Left





## **FourLikes Scooter 45 degree**







## FourLikes Scooter 90 degree











# FourLikes Slope High Back Left





# FourLikes Slope High Back Right





#### FourLikes Wall mounted Bench 1400



## Scooter bench box 1400x520





#### Scooter bench box 2100x520





## Scooter Double back\_loose









# Scooter single back with castor



# Scooter square box 520x520