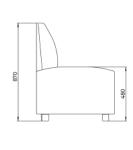

ack 700x1100





#### FourLikes Back 700x850







# FourLikes®

Design: Anders Nørgaard

# **FourLikes Corner High 700**



# **FourLikes Corner High Left 2100**



# **FourLikes Corner High Left**





480

# FourLikes Corner High Right 2100



# **FourLikes Corner High Right**





#### **FourLikes Corner Low 700**









#### **FourLikes Corner Low Left 1400**





#### **FourLikes Corner Low Left 2100**





# **FourLikes Corner Low Right 1400**





**FourLikes Corner Low Right 2100** 





# **FourLikes Meet Single Box**





## **FourLikes Meet**







# FourLikes®

Design: Anders Nørgaard

## FourLikes Open End Left High Back Right





#### FourLikes Open End Left Low Back Right





#### FourLikes Open End Right High Back Left





FourLikes Open End Right Low Back Left





## **FourLikes Scooter 45 degree**







## FourLikes Scooter 90 degree











# FourLikes Slope High Back Left





# FourLikes Slope High Back Right





#### FourLikes Wall mounted Bench 1400



## Scooter bench box 1400x520





#### Scooter bench box 2100x520





## Scooter Double back\_loose









# Scooter single back with castor



# Scooter square box 520x520