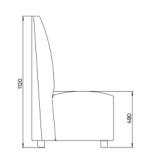

# FourLikes Back 1400x1100





#### FourLikes Back 1400x850





## FourLikes Back 2100x1100





## FourLikes Back 2100x850



## FourLikes Back 700x1100





#### FourLikes Back 700x850







# FourLikes®

Design: Anders Nørgaard

# **FourLikes Corner High 700**



# **FourLikes Corner High Left 2100**



# **FourLikes Corner High Left**





480

# FourLikes Corner High Right 2100



# **FourLikes Corner High Right**





#### **FourLikes Corner Low 700**









#### **FourLikes Corner Low Left 1400**





#### **FourLikes Corner Low Left 2100**





# **FourLikes Corner Low Right 1400**





**FourLikes Corner Low Right 2100** 





# **FourLikes Meet Single Box**





## **FourLikes Meet**







# FourLikes®

Design: Anders Nørgaard

## FourLikes Open End Left High Back Right





#### FourLikes Open End Left Low Back Right





#### FourLikes Open End Right High Back Left





FourLikes Open End Right Low Back Left





## **FourLikes Scooter 45 degree**







## FourLikes Scooter 90 degree











# FourLikes Slope High Back Left





# FourLikes Slope High Back Right





#### FourLikes Wall mounted Bench 1400



## Scooter bench box 1400x520





#### Scooter bench box 2100x520





## Scooter Double back\_loose









# Scooter single back with castor



# Scooter square box 520x520