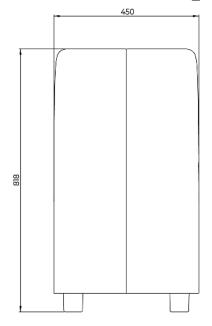

ner Low 700**









#### **FourLikes Corner Low Left 1400**





#### **FourLikes Corner Low Left 2100**





# **FourLikes Corner Low Right 1400**





**FourLikes Corner Low Right 2100** 





# **FourLikes Meet Single Box**





## **FourLikes Meet**







# FourLikes®

Design: Anders Nørgaard

## FourLikes Open End Left High Back Right





#### FourLikes Open End Left Low Back Right





#### FourLikes Open End Right High Back Left





FourLikes Open End Right Low Back Left





## **FourLikes Scooter 45 degree**







## FourLikes Scooter 90 degree











# FourLikes Slope High Back Left





# FourLikes Slope High Back Right





#### FourLikes Wall mounted Bench 1400



## Scooter bench box 1400x520





#### Scooter bench box 2100x520





## Scooter Double back\_loose









# Scooter single back with castor



# Scooter square box 520x520