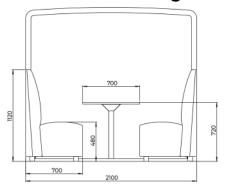

# **FourLikes Corner High 700**

# **FourLikes Corner High Left 2100**

# FourLikes Corner High Right 2100