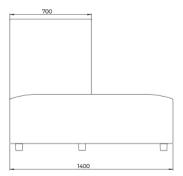

#### **FourLikes Corner Low Left 1400**

# **FourLikes Corner Low Right 1400**

**FourLikes Corner Low Right 2100** 