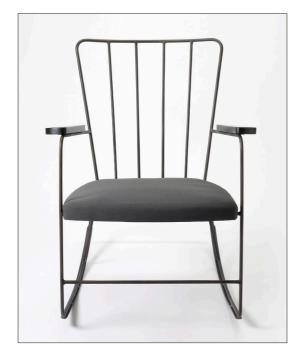

# **The Rocker**

## The Ernest Race Heritage Collection

Rocker with optional detachable back cushion

Frame in clear lacquer finish and stained wooden arms

There are many other frame colours available, price and minimum order quantity on application.