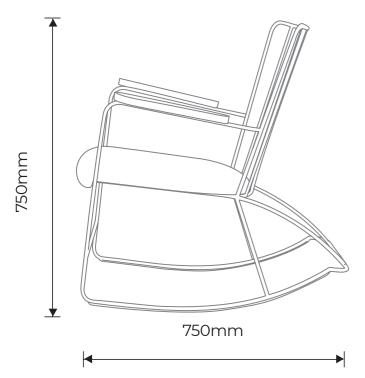

# **The Rocker**

## The Ernest Race Heritage Collection



Rocker with optional detachable back cushion



Frame in clear lacquer finish and stained wooden arms





There are many other frame colours available, price and minimum order quantity on application.



All Ernest Race Heritage products are on a 6 weeks leadtime, depending on fabric availability. Occasionally, additional time is quoted for certain selected options.

## Warranty

All Ernest Race Heritage products are offered with a 5 year warranty.

#### Upholstery

Ernest Race Heritage products can be upholstered in fabric, leather and vinyl. We have listed a variety of fabrics in 8 different price bands. Many other options are available. Please see the fabric bands on page 13.

## Table top options

The Gazelle and BA tables are available in a wide variety of finishes. Please see the table top bands on page 14.

#### Powder coating colours

The range of powder coating colours for each pr