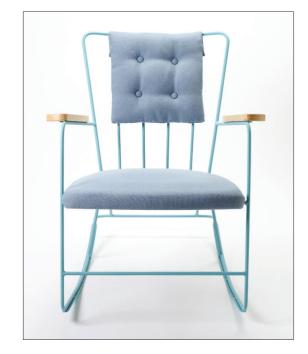

# **The Rocker**

## The Ernest Race Heritage Collection

Rocker with optional detachable back cushion

Frame in clear lacquer finish and stained wooden arms

There are many other frame colours available, price and minimum order quantity on application.