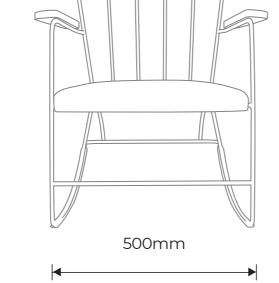

# **The Rocker**

## The Ernest Race Heritage Collection



Rocker with optional detachable back cushion



Frame in clear lacquer finish and stained wooden arms





There are many other frame colours available, price and minimum order quantity on application.



All Ernest Race Heritage products are on a 6 weeks leadtime, depending on fabric availability. Occasionally, additional time is quoted for certain selected options.

## Warranty

All Ernest Race Heritage products are offered with a 5 year warranty.

#### Upholstery

Ernest Race Heritage products can be upholstered in fabric, leather and vinyl. We have listed a variety of fabrics in 8 different price bands. Many other options are available. Please see the fabric bands on page 13.

## Table top options

The Gazelle and BA tables are available in a wide variety of finishes. Please see the table top bands on page 14.

#### Powder coating colours

The range of powder coating colours for each prod