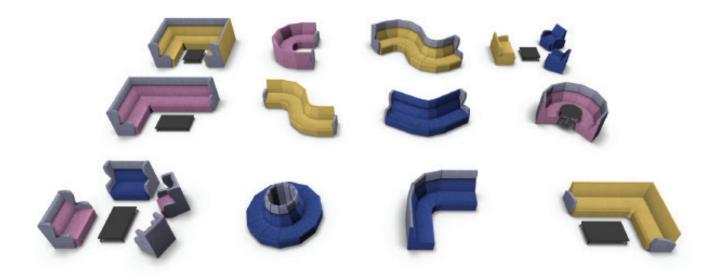

With 22 modular pieces, you can build and reconfigure Hilly to create your ideal layout. There are high and low back options, armed and non-armed segments and stand-alone armchairs and sofas. You can add two-tone fabrics and power and data.

So, tone up the colours for vibrant fun spaces, and cool it down for relaxing, quiet places.

## Features

22 Modular pieces including straight and curved

High back and low back options

Armchair and sofa

Extremely durable construction

Available in fabric and vinyl

Two-tone options

Fully webbed seat