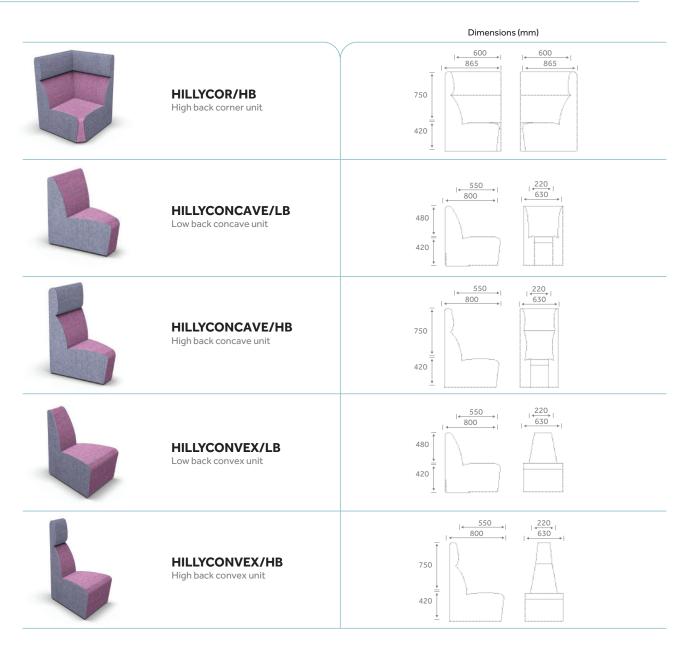

With 22 modular pieces, you can build and reconfigure Hilly to create your ideal layout. There are high and low back options, armed and non-armed segments and stand-alone armchairs and sofas. You can add two-tone fabrics and power and data.

## Features

22 Modular pieces including straight and curved

High back and low back options

Armchair and sofa

Extremely durable construction

Available in fabric and vinyl

Two-tone options

Fully webbed seat