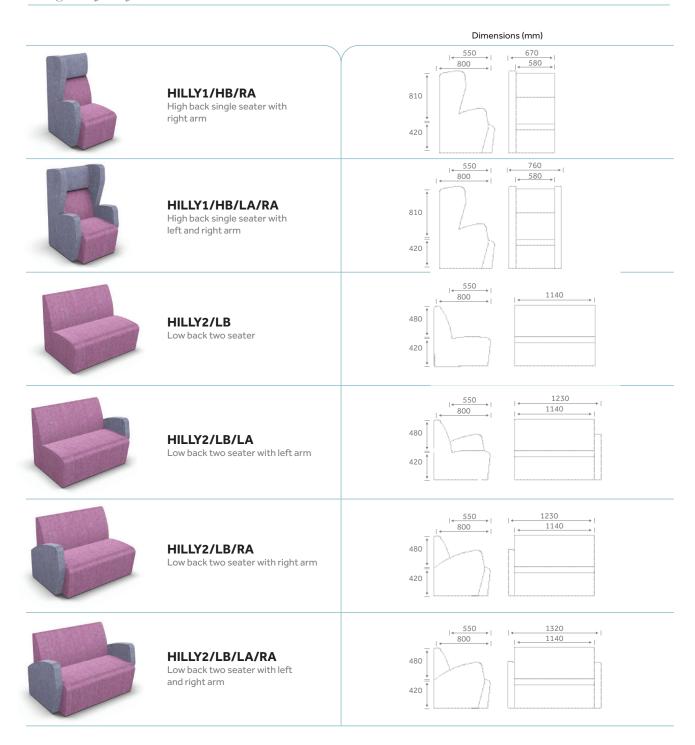

With 22 modular pieces, you can build and reconfigure Hilly to create your ideal layout. There are high and low back options, armed and non-armed segments and stand-alone armchairs and sofas. You can add two-tone fabrics and power and data.

## Features

22 Modular pieces including straight and curved

High back and low back options

Armchair and sofa

Extremely durable construction

Available in fabric and vinyl

Two-tone options

Fully webbed seat