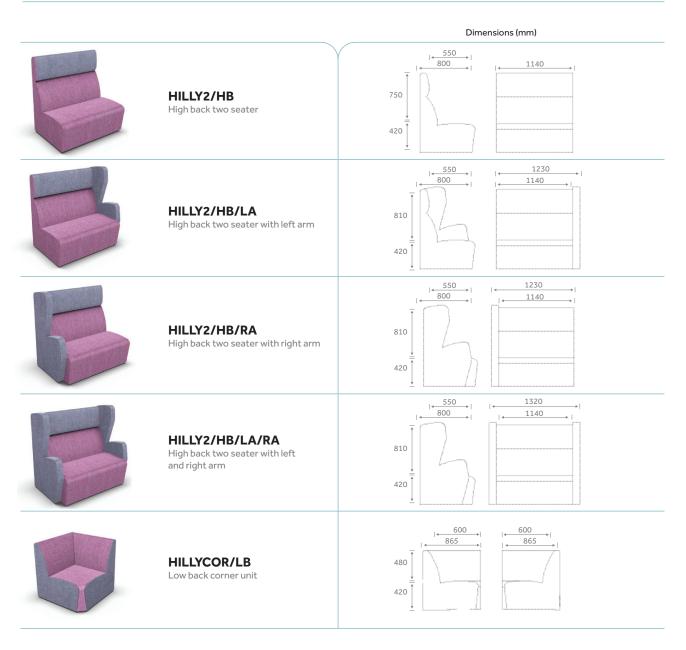

With 22 modular pieces, you can build and reconfigure Hilly to create your ideal layout. There are high and low back options, armed and non-armed segments and stand-alone armchairs and sofas. You can add two-tone fabrics and power and data.

## Features

22 Modular pieces including straight and curved

High back and low back options

Armchair and sofa

Extremely durable construction

Available in fabric and vinyl

Two-tone options

Fully webbed seat