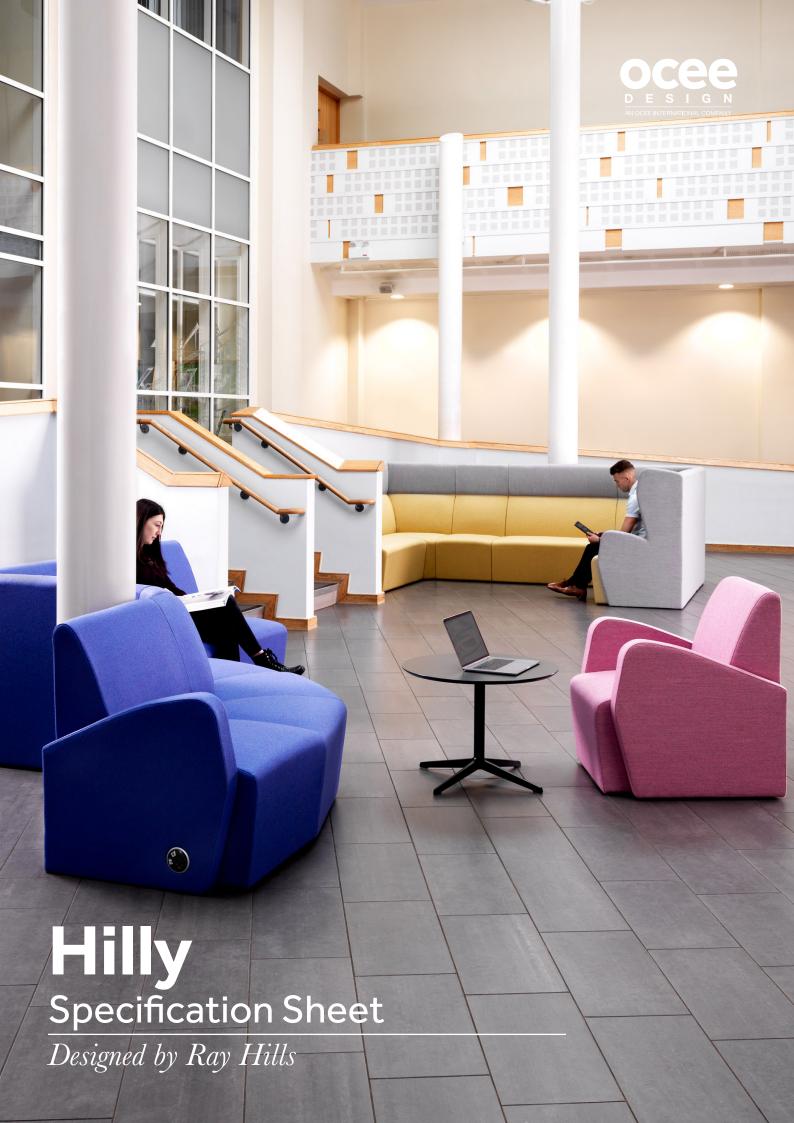

## Hilly, working for everyone...

Hilly is perfect for so many places, from schools to waiting rooms, students' unions to office breakout areas, libraries to play zones. It's durable, affordable and flexible.

With 22 modular pieces, you can build and reconfigure Hilly to create your ideal layout. There are high and low back options, armed and non-armed segments and stand-alone armchairs and sofas. You can add two-tone fabrics and power and data.

So, tone up the colours for vibrant fun spaces, and cool it down for relaxing, quiet places.