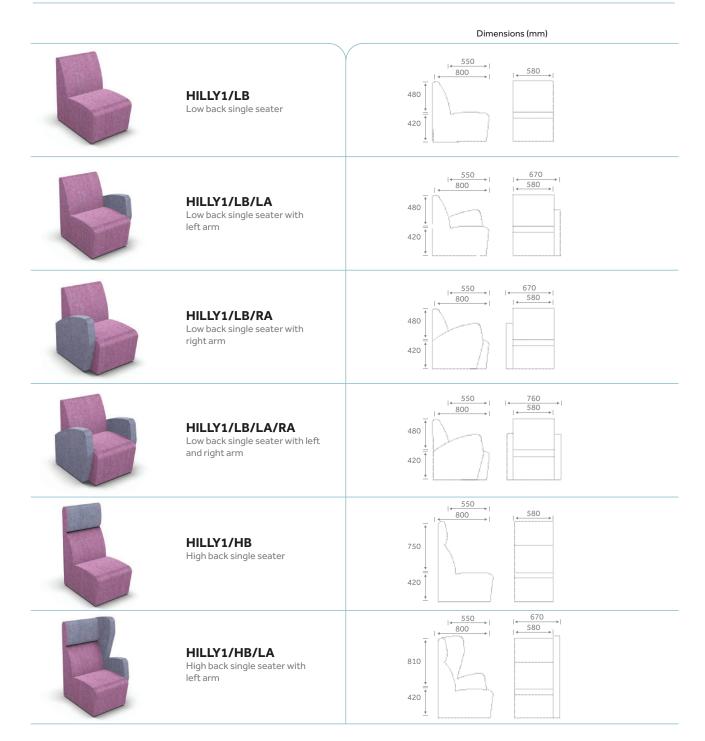

With 22 modular pieces, you can build and reconfigure Hilly to create your ideal layout. There are high and low back options, armed and non-armed segments and stand-alone armchairs and sofas. You can add two-tone fabrics and power and data.

## Features

22 Modular pieces including straight and curved

High back and low back options

Armchair and sofa

Extremely durable construction

Available in fabric and vinyl

Two-tone options

Fully webbed seat

CMHR Foam

Power and data options available on request

Specifications & Options